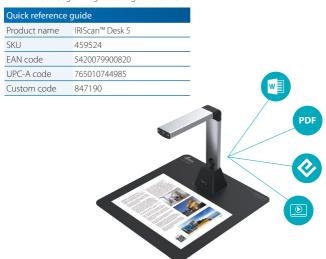

# IRIScan<sup>®</sup> Desk 5

### Your documents in a blink!

Scan any type of document or books - Contracts, invoices, receipts, bills, plans, newspapers, magazines without cutting or damaging them!

This document camera scanner will help you save time and effort, and make it an easy job by scanning not only books or magazines but all types of content restrained in binders, spirals or files. Just flip the page and scan with the automatic page detection function.

#### Key features

- Truly portable design: Lightweight and with a flexible arm design it makes it ideal for use in home/office or while traveling
- · USB Powered Plug and play, no need for external power adapter.
- One click scanning: It just takes a few seconds to complete the scanning process.
- Self timer shooter: Automatically scan after setting the shooting interval time to 3/5 or 7 seconds. It's a real time saver for scanning larger volumes of files and documents.
- Automatic detection of documents: just place any document on the scanning mat and it
  will be automatically detected and cropped.
- Digitize Books in a blink and export to an .Epub or .PDF format before reading them directly in your favorite electronic reader:
  - Auto page-turn detection sensor
  - Book curve image-flattening technology
  - Erase finger from image function
  - Front and back cover detection
- Exceptional Image Quality capture tiny details and the smallest text from any paper materials
- Advanced image processing
  - Automatic De-skewing and Cropping
  - Automatic edge filling of damaged document