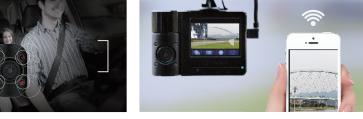

Infrared LEDs Make Videos Sharp at Night\*

Instantly View and Download Videos via Wi-Fi

- Motion G-Sensor detects impacts and automatically protects current recording
- F/1.8 aperture and 130° viewing angle for clear and smooth 1080P recordings
- Handy snapshot to take photos while recording
- Exclusive Drive Pro 520 App for downloading and streaming videos  $\,$
- Free 32GB microSDHC Class 10 UHS-I 600x MLC Memory Card included
- \* Footage recorded with infrared LED will be in grayscale