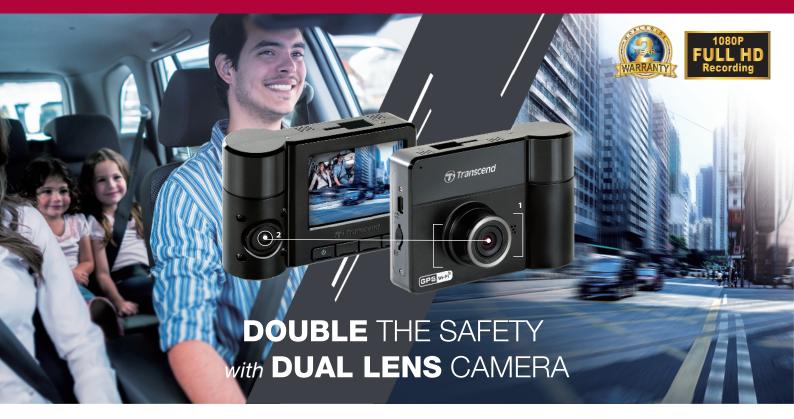

## Car Video Recorder | DrivePro™ 520

For those who extremely care about the road and personal safety, the DrivePro 520 is an ideal dual lens car video recorder that provides its drivers and passengers with optimum protection. Featuring a 130° view angle, a large f/1.8 aperture and 6 glass lens, the front-lens camera of the DrivePro 520 captures crystal-clear Full HD 1080P (30fps) videos with every detail happening on the road. The 180° rotatable rear-lens comes with the four Infrared LEDs, allowing you to record sharp in-car videos at night or in low light conditions.

Infrared LEDs Make Videos Sharp at Night\*

Instantly View and Download Videos via Wi-Fi

- Motion G-Sensor detects impacts and automatically protects current recording
- F/1.8 aperture and 130° viewing angle for clear and smooth 1080P recordings
- Handy snapshot to take photos while recording
- Exclusive Drive Pro 520 App for downloading and streaming videos  $\,$
- Free 32GB microSDHC Class 10 UHS-I 600x MLC Memory Card included
- \* Footage recorded with infrared LED will be in grayscale