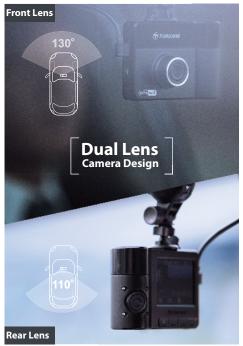

## Car Video Recorder | DrivePro™ 520

For those who extremely care about the road and personal safety, the DrivePro 520 is an ideal dual lens car video recorder that provides its drivers and passengers with optimum protection. Featuring a 130° view angle, a large f/1.8 aperture and 6 glass lens, the front-lens camera of the DrivePro 520 captures crystal-clear Full HD 1080P (30fps) videos with every detail happening on the road. The 180° rotatable rear-lens comes with the four Infrared LEDs, allowing you to record sharp in-car videos at night or in low light conditions.

| Ordering Information                                        | Transcend Ultimate 600x FREE                           |                                                              |  |
|-------------------------------------------------------------|--------------------------------------------------------|--------------------------------------------------------------|--|
| TS32GDP520A (Adhesive Mount)<br>TS32GDP520M (Suction Mount) | 32GB @MSSS 32GB U                                      | Includes a 32GB microSDHC Class 10<br>UHS-I 600x memory card |  |
| Dimensions                                                  | 96.2 mm × 64.5mm x 43.9 mm (3.79 x 2.54 x 1.73 inches) |                                                              |  |
| Weight                                                      | 108g (3.81oz)                                          |                                                              |  |
| Display Type and Size                                       | 2.4" color LCD                                         |                                                              |  |
| Lens                                                        | Front: F/1.8, 130° wide angle, Rear: F/2.8, 110° angle |                                                              |  |
| Power Supply                                                | Car Adapter Input DC12V~24V, Output DC 5V 1A           |                                                              |  |
| Video Formats                                               | H.264 (MOV: up to 1920x1080P 30fps)                    |                                                              |  |
| Operating Temperature                                       | -20°C (-4°F) ~ 65°C (149°F)                            |                                                              |  |
| Storage Temperature                                         | -25°C (-13°F) ~ 70°C (158°F)                           |                                                              |  |
| Certificates                                                | CE, FCC, BSMI, NCC, MIC                                |                                                              |  |
| Warranty                                                    | Two-year Limited                                       |                                                              |  |