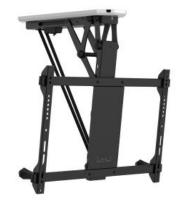

## M Motorized Ceiling Mount 32"-70"

Article: 7 350 073 737 888

M Motorized Ceiling Mount 32"-70" - mounting kit (tilt ceilingmount) for LCD TV - black - screen size: 32" - 70" - max 35 kg - VESA: 200x100 to 600x400 mm

## M Motorized Ceiling Mount 32"-70"

| For screen size: | 32-70"                                   |
|------------------|------------------------------------------|
| VESA standard:   | 200x100,200x200,200x400,300x200,300x300, |
|                  | 400x200,400x300,400x400,600x400 mm       |
| Article No:      | 7 350 073 737 888                        |
| Colour:          | Black                                    |
| Max load:        | 35 kg                                    |
| Tilt angle:      | 0-75°                                    |
| Screen level:    | +2°~-2°                                  |
| Certification:   | CE                                       |
| Power:           | DC24V, 1,5A                              |
| Remote control:  | RF remote control included               |
| Weight:          | 10 kg                                    |
| Size in mm:      | 660x725x516 mm                           |
| Warranty:        | 1 year                                   |