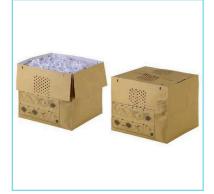

#### **Product Description**

Help to protect the environment by using Recyclable Paper Waste sacks for the Auto+ 175X Auto Feed shredder. Simply place the sack into the retractable bin of the shredder; the front side has perforations so it is possible to see through the viewing window and gauge much shredded paper the sack contains. When full, the sack can be taken from the bin, closed with the self adhesive strips and replaced by a new one. The sack containing the shredded paper can then be all be recycled without you having to remove the contents.

#### **Features**

- · Sack capacity: 32 litres
- Number of sacks in the carton: 20
- Fit perfectly in the retractable bin of the Auto+175X shredder
- · Equipped with self adhesive strips to close the sack
- · Easy placing of the sack in the bin
- Dimensions: 400x295x315mm
- Weight: 1.65 kg