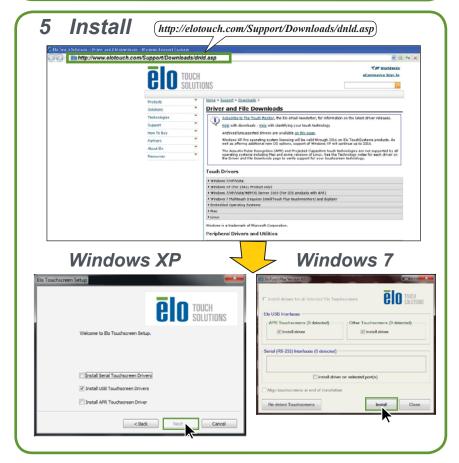

Elo (logo) and Elo Touch Solutions are trademarks of Elo and its Affiliates.

Go to www.elotouch.com/support to download user manual.

请访问 www.elotouch.com.cn 获取用戶手册请保留备用