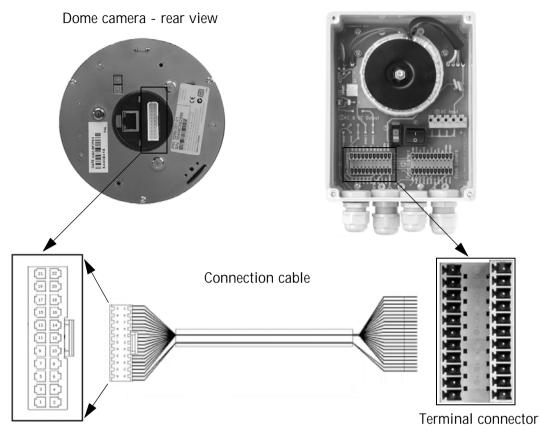

PS-24 Outdoor power supply

Following the table, connect each colored cable to the specified signal connector.

| Signal  | Color       | Terminal connector | Signal  | Color         |
|---------|-------------|--------------------|---------|---------------|
| ISOG    | Black/White |                    | AGND    | White/Black   |
| SPARE 1 | White       |                    | OUT 4   | Gray/Black    |
| SPARE 2 | Gray        |                    | IN 4    | Purple/White  |
| SPARE 3 | Purple      |                    | OUT 3   | Blue/White    |
| SPARE 4 | Blue        | 100 T 100          | IN 3    | Green/Black   |
| SPARE 5 | Green       |                    | OUT 2   | Yellow/Black  |
| PS GND+ | Yellow      |                    | IN 2    | Orange/Black  |
| SPARE 6 | Orange      | HER                | OUT 1   | Red/White     |
| 24V AC  | Red         | HER                | IN 1    | Brown/White   |
| SPARE 7 | Brown       | HER                | SPARE 8 | Deep black    |
| 24V AC  | Black       | HEE. HEE           | SPARE 9 | Shallow black |