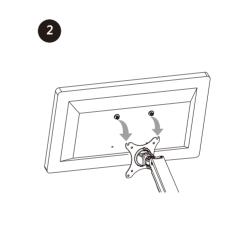

# PROKORD



### Item No.: DUS560B

Installation guide
Guide d'installation
Installationsanleitung
Guia de instalación
Guia de Instalação
بليل التركيب
Guida d'installazione

Инструкция по установке

組み立ての説明

安装说明















#### STEP1

#### Preparations before installing monitor

- I.Make sure there are VESA holes I00xI00mm or 75x75mm in the monitor. If not, the mount couldn't be installed.
- 2. Remove the original fixed base of monitor. Be careful not to scratch the screen.



# STEP3

Install the monitor to the plate







## STEP2-A

Option 1: Clamp













Pls adjust the scew in "-" direction when the monito up and "+"direction when it down Factory setting: 4-5KG







#### **CAUTION**

This product contains small items that could be a choking hazard if swallowed. Keep these items away from young children.

• Make Sure these instructions are read and completely understood before attempting installation. If you are unsure of any part of this installation, please contact a professional installer for assistance.

- The desk or mounting surface must be capable of supporting the combined weight of the mount and the display,otherwise the structure must be reinforced.
- Safety gear and proper tools must be used. A minimum of two people are required for this installation. Failure to use safety gear can r