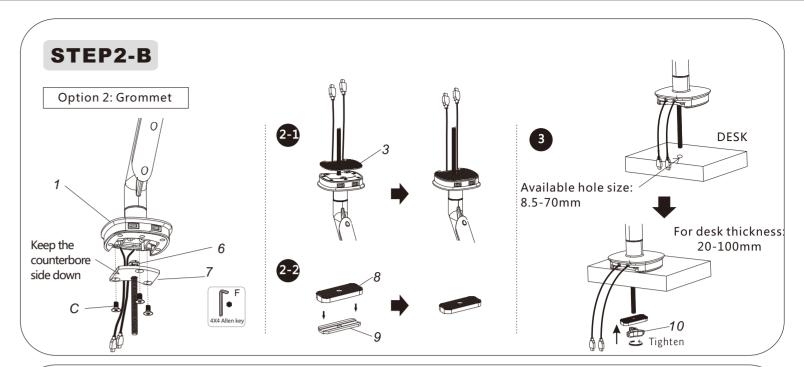

## STEP2-A

Option 1: Clamp

Pls adjust the scew in "-" direction when the monito up and "+"direction when it down Factory setting: 4-5KG