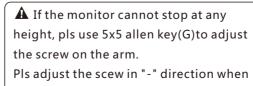

## STEP2-A

Option 1: Clamp

Pls adjust the scew in "-" direction when the monito up and "+"direction when it down Factory setting: 4-5KG