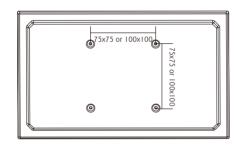

#### Preparations before installing monitor

- I.Make sure there are VESA holes I00xI00mm or 75x75mm in the monitor. If not, the mount couldn't be installed.
- 2. Remove the original fixed base of monitor. Be careful not to scratch the screen.