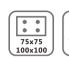

#### Preparations before installing monitor

- I.Make sure there are VESA holes I00xI00mm or 75x75mm in the monitor. If not, the mount couldn't be installed.
- 2. Remove the original fixed base of monitor. Be careful not to scratch the screen.