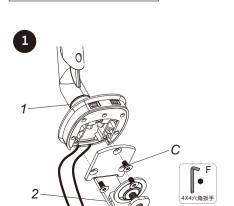

# PROKORD



### Item No.: DUS560B

Installation guide
Guide d'installation
Installationsanleitung
Guia de instalación
Guia de Instalação
بليل التركيب
Guida d'installazione

Инструкция по установке

組み立ての説明

安装说明















#### STEP1

#### Preparations before installing monitor

- I.Make sure there are VESA holes I00xI00mm or 75x75mm in the monitor. If not, the mount couldn't be installed.
- 2. Remove the original fixed base of monitor. Be careful not to scratch the screen.



# STEP3

Install the monitor to the plate







## STEP2-A

Option 1: Clamp













Pls adjust the scew in "-" direction when the monito up and "+"direction when it down Factory setting: 4-5KG







#### **CAUTION**

This product contains small items that could be a choking hazard if swallowed. Keep these items away from young children.

• Make Sure these instructions are read and completely understood before attempting installation. If you are unsure of any part of this installation, please contact a professional installer for assistance.

- The desk or mounting surface must be capable of supporting the combined weight of the mount and the display,otherwise the structure must be reinforced.
- Safety gear and proper tools must be used. A minimum of two people are required for this installation. Failure to use safety gear can result in property damage, serious