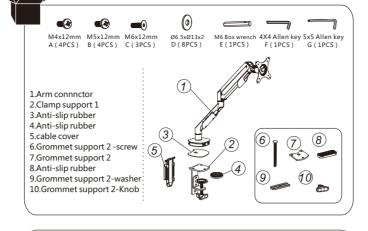

# STEP3

Install the monitor to the plate

## STEP2-A

Option 1: Clamp

Pls adjust the scew in "-" direction when the monito up and "+"direction when it down Factory setting: 4-5KG