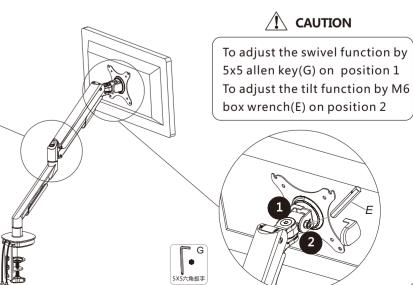

# PROKORD



### Item No.: DUS560B

Installation guide
Guide d'installation
Installationsanleitung
Guia de instalación
Guia de Instalação
بليل التركيب
Guida d'installazione

Инструкция по установке

組み立ての説明

安装说明















#### STEP1

#### Preparations before installing monitor

- I.Make sure there are VESA holes I00xI00mm or 75x75mm in the monitor. If not, the mount couldn't be installed.
- 2. Remove the original fixed base of monitor. Be careful not to scratch the screen.



# STEP3

Install the monitor to the plate







## STEP2-A

Option 1: Clamp













Pls adjust the scew in "-" direction when the monito up and "+"direction when it down Factory setting: 4-5KG







#### **CAUTION**

This product contains small items that could be a choking hazard if swallowed. Keep these items away from young children.

• Make Sure these instructions are read and completely understood before attempting installation. If you are unsure of any part of this installation, please contact a professional installer for assistance.

- The desk or mounting surface must be capable of supporting the combined weight of the mount and the display,otherwise the structure must be reinforced.
- Safety gear and proper tools must be used. A minimum of two people are required for this installation. Failure to use safety gear can result in property damage, serious injury or death.
- $\bullet$  please check joint parts every two months, making sure the screws are loosened or not.

Thi