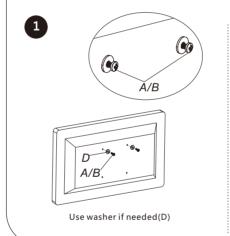

#### Preparations before installing monitor

- I.Make sure there are VESA holes I00xI00mm or 75x75mm in the monitor. If not, the mount couldn't be installed.
- 2. Remove the original fixed base of monitor. Be careful not to scratch the screen.