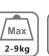

This product was designed to be installed on desk.Before installing, make sure the mount will support the combined load of the equipment and hardware.Never exceed the maximum load capacity 9 KG,or else it may result in product failure or personal injury.