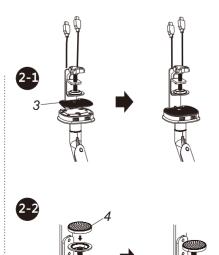

#### Preparations before installing monitor

- I.Make sure there are VESA holes I00xI00mm or 75x75mm in the monitor. If not, the mount couldn't be installed.
- 2. Remove the original fixed base of monitor. Be careful not to scratch the screen.