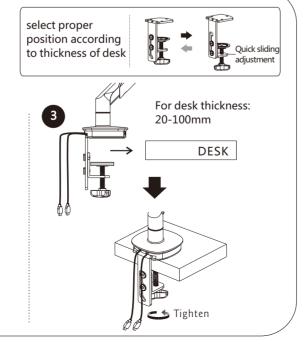

# PROKORD



### Item No.: DUS560B

Installation guide
Guide d'installation
Installationsanleitung
Guia de instalación
Guia de Instalação
بليل التركيب
Guida d'installazione

Инструкция по установке

組み立ての説明

安装说明















#### STEP1

#### Preparations before installing monitor

- I.Make sure there are VESA holes I00xI00mm or 75x75mm in the monitor. If not, the mount couldn't be installed.
- 2. Remove the original fixed base of monitor. Be careful not to scratch the screen.



# STEP3

Install the monitor to the plate







## STEP2-A

Option 1: Clamp













Pls adjust the scew in "-" direction when the monito up and "+"direction when it down Factory setting: 4-5KG







#### **CAUTION**

This product contains small items that could be a choking hazard if swallowed. Keep these items away from young children.

• Make Sure these instructions are read and completely understood before attempting installation. If you are unsure of any part of this installation, please contact a professional installer for assistance.

- The desk or mounting surface must be capable of supporting the combined weight of the mount and the display,otherwise the structure must be reinforced.
- Safety gear and proper tools must be used. A minimum of two people are required for this installation. Failure to use safety gear can result in property damage, serious inj