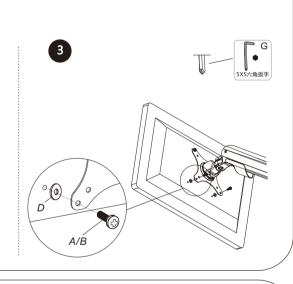

#### Preparations before installing monitor

- I.Make sure there are VESA holes I00xI00mm or 75x75mm in the monitor. If not, the mount couldn't be installed.
- 2. Remove the original fixed base of monitor. Be careful not to scratch the screen.