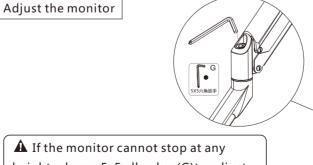

## STEP2-A

Option 1: Clamp

Pls adjust the scew in "-" direction when the monito up and "+"direction when it down Factory setting: 4-5KG