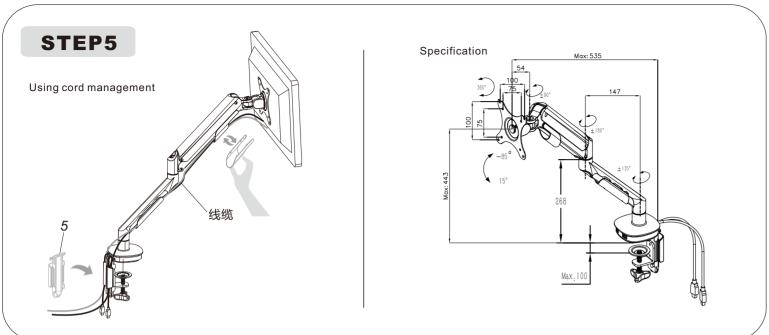

To ensure the sealing performance of the gas spring, it is suggested to have complete adjustment to the upper arm (with spring) one time or several times every month.