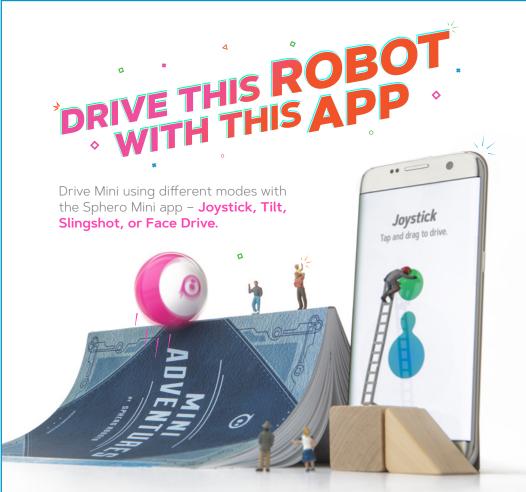

## sphero Mini

Sphero Mini packs tons of fun into a tiny, app-enabled robotic ball. Drive, play games, learn to code, and more.