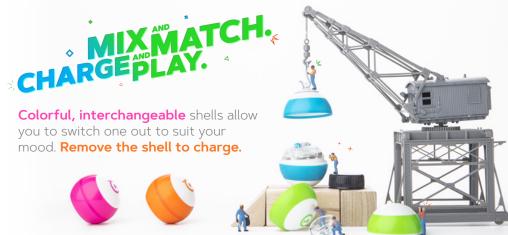

Packed with teeny tiny tech, Sphero Mini has a little gyroscope, accelerometer, and LED lights. Colorful, interchangeable shells are available, so you can easily switch one out to suit your mood. With almost an hour of play time, Sphero Mini is the next big thing.