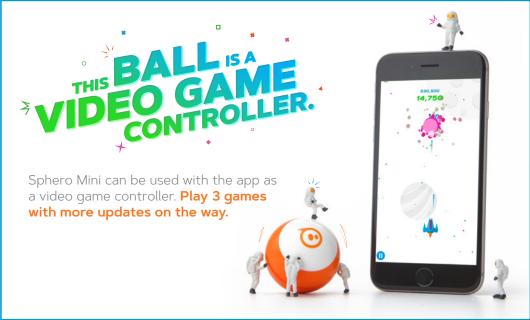

## sphero Mini

Sphero Mini packs tons of fun into a tiny, app-enabled robotic ball. Drive, play games, learn to code, and more.