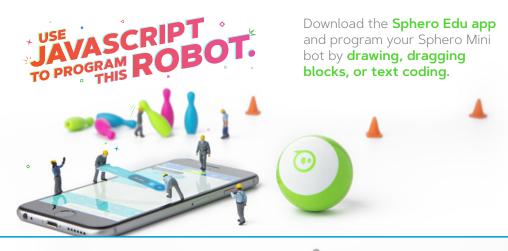

## sphero Mini

Sphero Mini packs tons of fun into a tiny, app-enabled robotic ball. Drive, play games, learn to code, and more.