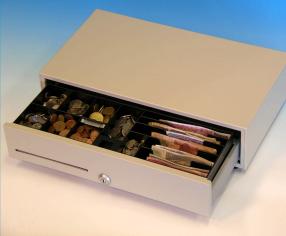

## **EP-280** *WIDE DRAWER WITH FLIP-TOP INSERT*

- Small depth and drawer opening
- Same inserts as FT-100: 8c/5n, 5c/7n, 8c/5n with weighable coin cups
- Media slot
- 3 position lock
- Computer white or black

Dimensions: 500 x 280 x 120mm / 19.7 x 11.0 x 4.8 in.