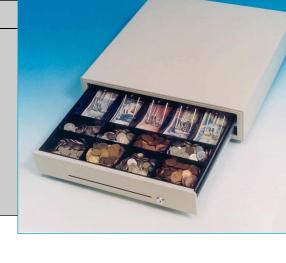

## EP-125-NLO NEW EPOS DRAWER

- Wide drawer with moderate slide-out distance
- 8 coins/4 notes, coin trays removable
- 5 coins/5 notes tray available
- Media slot
- 3 position lock
- Computer white or black

Deminsions: 478 x 385 x 100mm / 18.8 x 15.2 x 4.0 in.