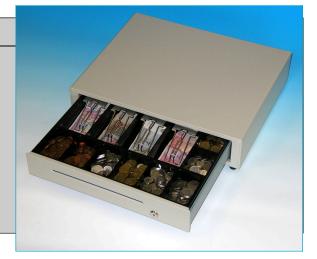

## EP-184 LARGE CAPACTIY CASH DRAWER

- 5 to 10 coins / 5 notes
- · Coin tray removable and adjustable
- Media slot
- 3 position lock
- · Computer white or black

Dimensions: 460 x 450 x 100mm / 18.1 x 17.7 x 4.0 in.