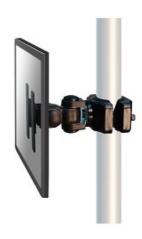

## **NEWSTAR FLAT SCREEN POLE MOUNT**

The NewStar pole mount, model FPMA-WP200BLACK is a tilt-, swivel and rotatable pole mount for flat screens up to 24".

The NewStar pole mount, model FPMA-WP200BLACK is a tilt-, swivel and rotatable pole mount for flat screens up to 24". Ideal to mount screens up to 24" to any pole with a diameter between 35 and 60mm. This mount is a great choice when you want the ultimate viewing flexibility with your flat screen. Effortless position the display in almost any direction.

NewStars' tilt- (180°), rotate (270°) and swivel (180°) technology allows the mount to change to any viewing angle to fully benefit from the capabilities of the flat screen. Depth of this mount is 14 centimetres. Cable management conceals and routes cables from mount to flat screen. Hide your cables to keep living room, bedroom or home cinema installation nice and tidy.

NewStar FPMA-WP200BLACK has one pivot point and is suitable for screens up to 24" (60 cm). The weight capacity of this product is 10 kg each screen. The wall mount is suitable for screens that meet VESA hole pattern 75x75 and 100x100mm. Different hole patterns can be covered using NewStar VESA adapter plates.