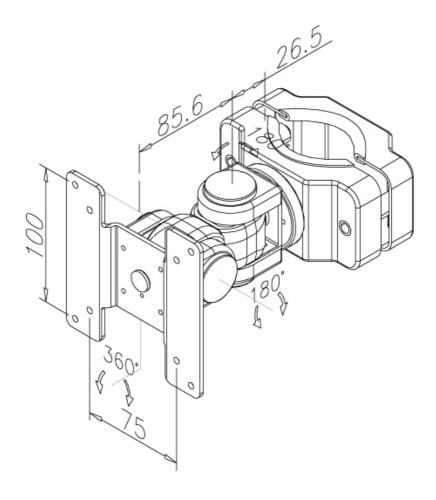

NewStars' tilt- (180°), rotate (270°) and swivel (180°) technology allows the mount to change to any viewing angle to fully benefit from the capabilities of the flat screen. Depth of this mount is 14 centimetres. Cable management conceals and routes cables from mount to flat screen. Hide your cables to keep living room, bedroom or home cinema installation nice and tidy.

NewStar FPMA-WP200BLACK has one pivot point and is suitable for screens up to 24" (60 cm). The weight capacity of this product is 10 kg each screen. The wall mount is suitable for screens that meet VESA hole pattern 75x75 and 100x100mm. Different hole patterns can be covered using NewStar VESA adapter plates.

## **SPECIFICATIONS**

Max. weight 10 Color Black Warranty 5 vear Screen size 10 - 24' **VESA** minimum 75x75 mm **VESA** maximum 100x100 mm Distance to wall 14 cm 180° Rotation 360° Swivel 180° Screens Width 35 - 60mm