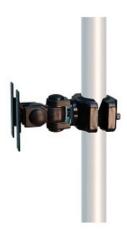

## **NEWSTAR FLAT SCREEN POLE MOUNT**

The NewStar pole mount, model FPMA-WP200BLACK is a tilt-, swivel and rotatable pole mount for flat screens up to 24".

The NewStar pole mount, model FPMA-WP200BLACK is a tilt-, swivel and rotatable pole mount for flat screens up to 24". Ideal to mount screens up to 24" to any pole with a diameter between 35 and 60mm. This mount is a great choice when you want the ultimate viewing flexibility with your flat screen. Effortless position the display in almost any direction.

NewStars' tilt- (180°), rotate (270°) and swivel (180°) technology allows the mount to change to any viewing angle to fully benefit from the capabilities of the flat screen. Depth of this mount is 14 centimetres. Cable management conceals and routes cables from mount to flat screen. Hide your cables to keep living room, bedroom or home cinema installation nice and tidy.

NewStar FPMA-WP200BLACK has one pivot point and is suitable for screens up to 24" (60 cm). The weight capacity of this product is 10 kg each screen. The wall mount is suitable for screens that meet VESA hole pattern 75x75 and 100x100mm. Different hole patterns can be covered using NewStar VESA adapter plates.