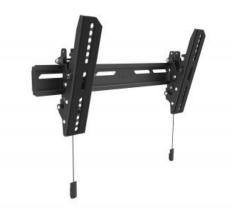

## **M OLED Super Slim Tilt**

Article: 7 350 073 736 560

M OLED Wallmount Tilt - Mounting kit ( mounting plate, mounting arm ) for LG OLED display - black - screen size: 32"-65" - wall mountable.

Product category: WALLMOUNTS

## M OLED Super Slim Tilt

**Article No:** 7 350 073 736 560

For screen size: 32"-65"

Type: OLED Wallmount

**Universal & VESA standard:** 100x100, 200x100, 200x200, 300x200, 400x200 mm

Material: Steel, Aluminum, Plastic

Color: Black

Surface Finish: Powder coating

Weight: 1.5 kg

**Measurements** 506x190x56 mm gift box

Max Load:50 kgDistance from the wall min and max31.5 mmTilt:12°Adjustments:No

Highlights: Magnetic straps

Curved screen: Curved screen compatibile