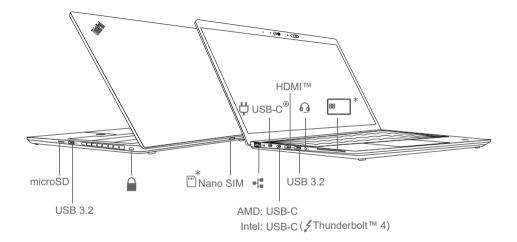

#### Get started

\* For selected models I For selected models I For selected models I For selected models I For selected models

**Front view** 

**Front view** 