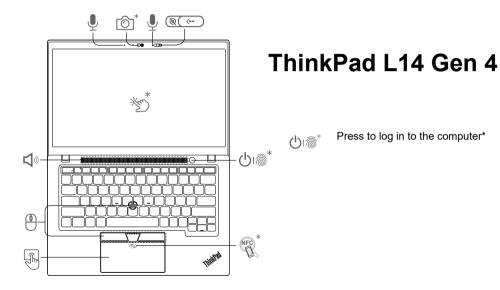

# ThinkPad L14 Gen 4 / L15 Gen 4



#### Get started



\* For selected models I For selected models I For selected models I For selected models I For selected models

**Front view** 



**Front view** 

## ThinkPad L15 Gen 4

 ${\rm Ci}^*$ 

Press to log in to the computer\*



#### Overview



Read the statement on USB transfer rate in the User Guide. To access the User Guide, go to https://pcsupport.lenovo.com.

#### Lenovo Commercial Vantage\*

Access Commercial Vantage to adjust device settings and check for system updates.



#### Lenovo View



Enable Video Enhancer in Lenovo View to improve your camera quality.

#### [English]

### European Union (EU) / United Kingdom (UK) — radio frequency and power

This radio equipment operates with the following frequency bands and maximum radiofrequency power:

| Technology           | Frequency [MHz] / band | Maximum transmit<br>power |
|----------------------|------------------------|---------------------------|
| WLAN 802