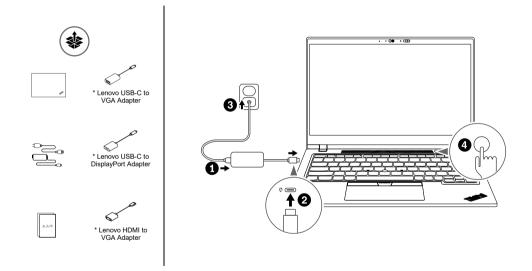

#### Get started

\* For selected models I For selected models I For selected models I For selected models I For selected models

**Front view** 

**Front view** 