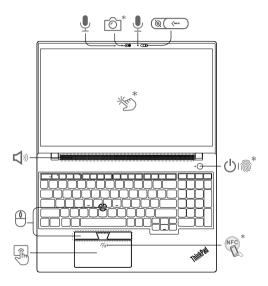

#### Get started

\* For selected models I For selected models I For selected models I For selected models I For selected models

**Front view** 

**Front view** 