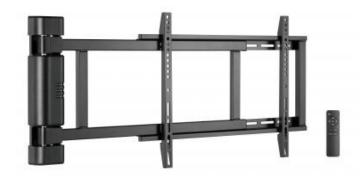

## M Motorized Swing Mount X-Large (RF)

Article: 7 350 105 212 642

M Motorized Swing Mount X-Large (RF) - Mounting kit swing arm for displays - black - screen size: 42" - 75" - max 45 kg - wall-mountable

## Specification

M Motorized Swing Mount X-Large (RF)

For screen size: 42" - 75"

VESA standard: 200x200, 200x300, 300x200, 200x400, 300x400,

300x300, 400x200, 400x300, 400x400, 600x200,

600x300, 600x400 mm

**Article No:** 7 350 105 212 642

Colour: Black
Recomended max load: 50kg

Remote control: IR remote control (RC5 standard only)

Batteries not included

Certification: CE

Power: DC12V, 1A, Cable length: 1.5m

AC Adapter: Input: 100-240VAC

Output: DC 12V - 1A

Distance to wall:56 mmSwing range: $0^{\circ} \sim +170^{\circ}$ Weight:7.25 kg

**Size in mm:** 56x1220x430 mm

Warranty: 1 year

Please note: Multibrackets products and specifications are in constant change.