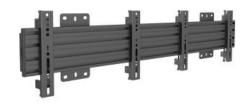

## M Wallmount Pro MBW2U Fixed 200 Black

Article: 7 350 073 737 000

M Wallmount Pro MBW2U Fixed 200 Black - Wall mount for LCD display, steel, 2 screen, single side, fixed, VESA Max 200x200 - screen size: 27"-32" - black

## M Wallmount Pro MBW2U Fixed 200 Black

**Article No:** 7 350 073 737 000

For screen size: 27"-32"

Type: Single Side MBW2U

**Universal & VESA standard:** 75x75 100x100 100x200 200x100 200x200

Material: Steel, Aluminium, Plastic

Color: Black

Surface Finish: Powder coating

Weight: 4.7 kg

Measurements101.7X13.2X8 cmMax Load:30 kg per screen

 Tilt:
 No

 Swivel:
 No

 Rotate:
 ±4°

 Cable Management:
 Yes