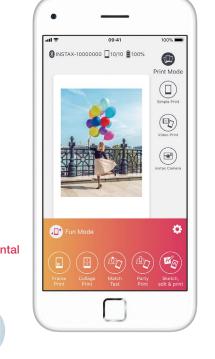

## **FUJ!FILM Value from Innovation**

- Real INSTAX Mini prints\*
- Fast download and printing\*
- · Print together in Fun Mode
- Motion control

Easily edit and print photos from your smartphone.

Print photos and videos easily from your smartphone!

Print with friends for even more fun!

### Sketch, edit & print

Import your sketches and handwritten text, then add them to your photos and print! This fun new feature is sure to spark your creativity.

This mode is guaranteed fun! Simply take a photo and select the 'take the test' function, or challenge yourself to a quiz in the 'leave it to fate' function.

# **Party Print**

Connect with up to five friends to create a unique instax print! Turn on **Surprise Mode** to keep the final image a secret until it develops.

### Frame Print

Choose from lots of fun frame designs to add to your photo!

# **Collage Print**

Choose from 14 collage styles, or split your photo across more than one instax print.

\*Images are for illustrative purposes only

the image is sent from your smartphone. Approximately 100 photos can be printed continuously (when fully charged).