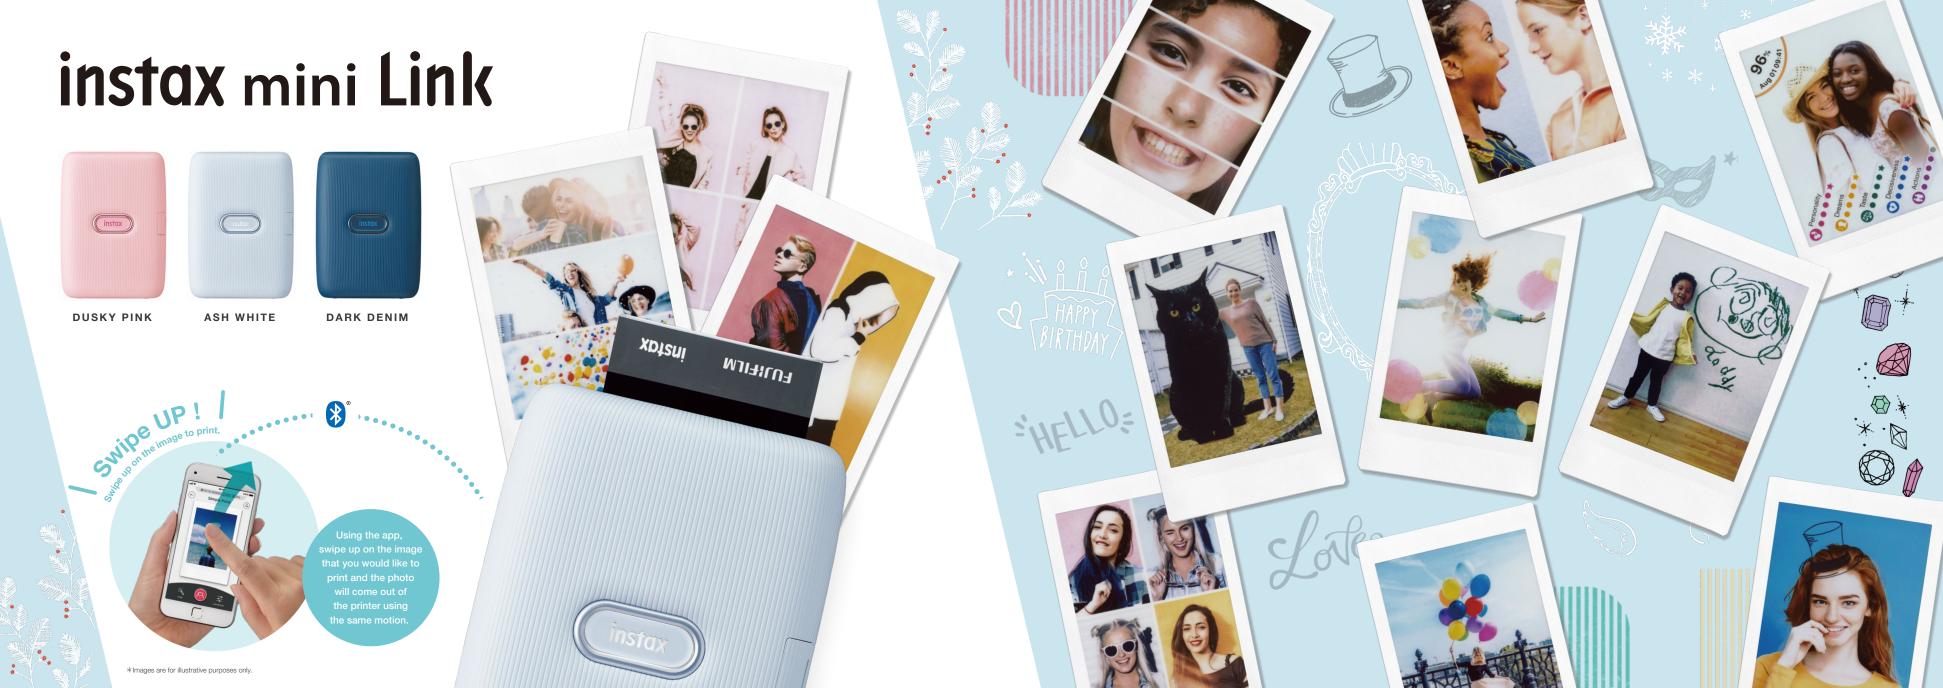

#### SUPPORTED FILM

White frame 10 shots (single pack) 20 shots (twin pack)

instax offers a wide range of stylish mini film border designs.

Easily print images taken with your Fujifilm X Series digital camera\* with the instax mini Link.

# **Collage Print**

Choose from 14 collage styles, or split your photo across more than one instax print.

\*Images are for illustrative purposes only

the image is sent from your smartphone. Approximately 100 photos can be printed continuously (when fully charged).