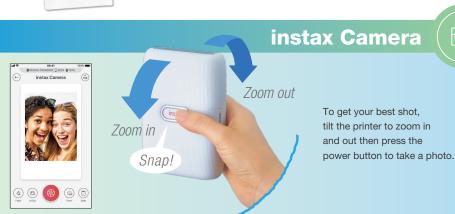

## **FUJ!FILM Value from Innovation**

- Real INSTAX Mini prints\*
- Fast download and printing\*
- · Print together in Fun Mode
- Motion control

Easily edit and print photos from your smartphone.

Print photos and videos easily from your smartphone!