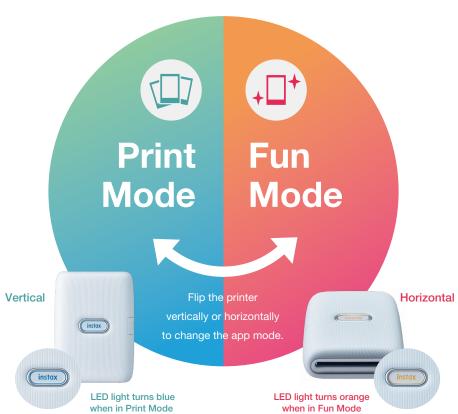

es. App Store is a service mark of Apple Inc.

Google Play and the Google Play logo are trademarks of Google LLC.

#### SUPPORTED FILM



White frame 10 shots (single pack) 20 shots (twin pack)



instax offers a wide range of stylish mini film border designs.

Easily print images taken with your Fujifilm X Series digital camera\* with the instax mini Link.

For more information, please visit the instax mini Link dedicated site.

\*All X Series cameras that are compatible with the FUJIFILM Camera Remote app are supported.



## **FUJ!FILM Value from Innovation**



- Real INSTAX Mini prints\*
- Fast download and printing\*
- · Print together in Fun Mode
- Motion control













Easily edit and print photos from your smartphone.

Print photos and videos easily from your smartphone!







Print with friends for even more fun!



### Sketch, edit & print

Import your sketches and handwritten text, then add them to your photos and print! This fun new feature is sure to spark your creativity.









This mode is guaranteed fun! Simply take a photo and select the 'take the test' function, or challenge yourself to a quiz in the 'leave it to fate' function.







# **Party Print**

Connect with up to five friends to create a unique instax print! Turn on **Surprise Mode** to keep the final image a secret until it develops.







### Frame Print

Choose from lots of fun frame designs to add to your photo!



# **Collage Print**

Choose from 14 collage styles, or split your photo across more than one instax print.

























\*Images are for illustrative purpos