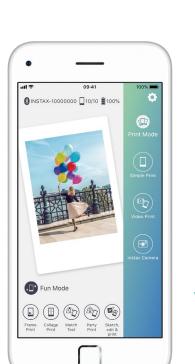

## **FUJ!FILM Value from Innovation**

- Real INSTAX Mini prints\*
- Fast download and printing\*
- · Print together in Fun Mode
- Motion control

Easily edit and print photos from your smartphone.

Print photos and videos easily from your smartphone!