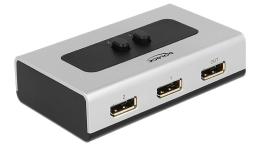

#### Description

Using the Delock DisplayPort switch you can use 2 DisplayPort devices on one DisplayPort monitor, TV or projector etc. The DisplayPort source can be selected with the button.

Item no. 87668

## Specification

- Connectors: Input: 2 x DisplayPort 20 pin female Output: 1 x DisplayPort 20 pin female
- DisplayPort 1.4 specification
- Resolution up to 7680 x 4320 @ 30 Hz (depending on the system and the connected hardware)
- Supports audio and video signals
- 2 mechanical buttons
- Plastic housing
- No external power supply needed
- Dimensions (LxWxH): ca. 112 x 68 x 29 mm (without button)
- Colour: grey / black