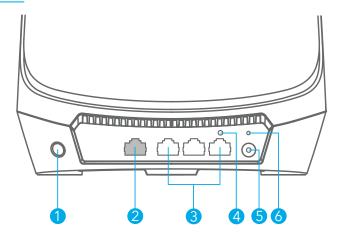

## Overview

- 1 Sync Button
- 2.5G Ethernet Port
- Gigabit Ethernet Ports
- 4 Reset Button
- 5 Power Connector
- 6 Power LED