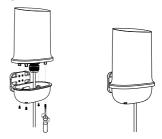

#### STEP 2: Connect an Ethernet Cable to the PoE Port on the DWP-1010

- 1. Separate the sealing cap and sealing insert of the waterproof connector.
- Insert the RJ-45 connector to the PoE port by threading an Ethernet cable through each in order: gland, sealing insert, and sealing cap.
- 3. Place the water-resistant component back to the DWP-1010.
- Attach the sealing insert to the gland and make sure the assembly is fixed on the bottom of the water-resistant component.
- 5. Attach the sealing cap and tighten until snug.
- 6. Secure the water-resistant component with the six (M2.5x6 mm) screws. Position it with the aid of the arrow indicating the front side on the bottom.
- 7. Thread the RJ-45 cable through the protective base.
- Reinstall the protective base with the four (M3x4 mm) screws. (Skip this step if wall mount will be used.)

- 1. Mark the mounting positions with a pencil following the above alignment guide.
- 2. Drill holes on the wall no wider than the anchor.
- 3. Hammer in the anchors until they are flush with the wall.
- 4. Align the protective base over the holes and secure it tightly with screws.
- 5. Reassemble the body of the DWP-1010 and the base. Secure them with the four (M3x4 mm) screws.