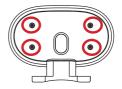

- 1. Mark the mounting positions with a pencil following the above alignment guide.
- 2. Drill holes on the wall no wider than the anchor.
- 3. Hammer in the anchors until they are flush with the wall.
- 4. Align the protective base over the holes and secure it tightly with screws.
- 5. Reassemble the body of the DWP-1010 and the base. Secure them with the four (M3x4 mm) screws.