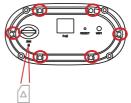

### Signal Strength

Besides using site survey, you can obtain general signal strength information with the aid of LED indicators on the side of the DWP-1010.

| 5G/4G/3G<br>LED | Connection<br>Type | Signal LED   | Signal Strength  |
|-----------------|--------------------|--------------|------------------|
| Off             | No Signal          | Flashing Red | No Signal        |
| Solid           | LTE/3G             | Solid Red    | Moderate Signal  |
| Green           | Green              |              | Good Signal      |
| Solid Blue      | 5G                 | Solid Blue   | Excellent Signal |