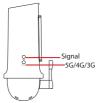

### Signal Strength

Besides using site survey, you can obtain general signal strength information with the aid of LED indicators on the side of the DWP-1010.

| 5G/4G/3G<br>LED | Connection<br>Type | Signal LED   | Signal Strength  |
|-----------------|--------------------|--------------|------------------|
| Off             | No Signal          | Flashing Red | No Signal        |
| Solid           | LTE/3G             | Solid Red    | Moderate Signal  |
| Green           | Green              |              | Good Signal      |
| Solid Blue      | 5G                 | Solid Blue   | Excellent Signal |