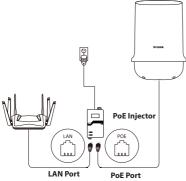

#### Connect the DWP-1010 to Your Network

- 1. Connect the Ethernet cable (connected to the DWP-1010 in previous **Physical Installation STEP 2**) from the DWP-1010 to the "PoE" port of the PoE Injector.
- 2. Connect an Ethernet cable from a router/ switch to the "LAN" port of the PoE Injector.
- 3. Attach the power cable to the power socket of the PoE Injector and plug the other end of the cable into an electrical outlet.