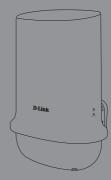

### **5G/LTE Outdoor CPE**

This document will guide you through the basic installation process for your new D-Link Outdoor CPE

**DWP-1010** 

**Quick Installation Guide** 

Documentation also available on the D-Link Website

#### STEP 1: Install SIM card.

Remove the 4 screws on the bottom of the DWP-1010 to remove the protective base.

Remove the six screws from the water-resistant component. Observe the orientation label on the device to insert the SIM card with the right orientation.