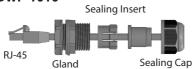

#### STEP 2: Connect an Ethernet Cable to the PoE Port on the DWP-1010

- 1. Separate the sealing cap and sealing insert of the waterproof connector.
- Insert the RJ-45 connector to the PoE port by threading an Ethernet cable through each in order: gland, sealing insert, and sealing cap.
- 3. Place the water-resistant component back to the DWP-1010.
- Attach the sealing insert to the gland and make sure the assembly is fixed on the bottom of the water-resistant component.
- 5. Attach the sealing cap and tighten until snug.
- 6. Secure the water-resistant component with the six (M2.5x6 mm) screws. Position it with the aid of the arrow indicating the front side on the bottom.
- 7. Thread the RJ-45 cable through the protective base.
- Reinstall the protective base with the four (M3x4 mm) screws. (Skip this step if wall mount will be used.)