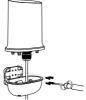

#### STEP 1: Install SIM card.

Remove the 4 screws on the bottom of the DWP-1010 to remove the protective base.

Remove the six screws from the water-resistant component. Observe the orientation label on the device to insert the SIM card with the right orientation.