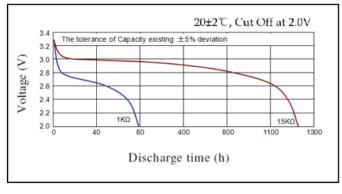

# **CP** Batteries

## **DATA SHEET**

**Description** : Flat Lithium Battery

Chemical system : Lithium Manganese

Nominal voltage : 3 Volts Nominal capacity : 240mAh

**Dimensions** : Ø20mm x 3.2mm

Shelf life : 10 years at room temperature

Average weight : 3.1 grams

Temperature range : -20°C ~60°C

#### **Cross References:**

| IEC    | JIS    | Panasonic | Varta  |
|--------|--------|-----------|--------|
| CR2032 | CR2032 | CR2032    | CR2032 |

#### **Discharge Characteristics**



### Model No.: CR2032



**Dimension Drawing** 

#### **Pulse discharge characteristics**



The information (subject to change without prior notice) contained in this document is for reference only and should not be used as a basis for product guarantee or warranty. For applications other than those described here, please consult your nearest GP Sales and Marketing Office or Distributors.

#### gpbatteries.com