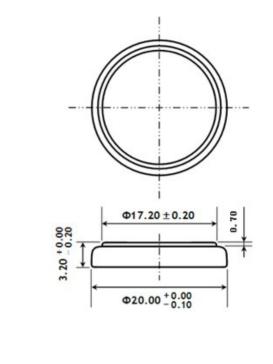

# **CP** Batteries

## **DATA SHEET**

**Description** : Flat Lithium Battery

Chemical system : Lithium Manganese

Nominal voltage : 3 Volts Nominal capacity : 240mAh

**Dimensions** : Ø20mm x 3.2mm

Shelf life : 10 years at room temperature

Average weight : 3.1 grams

Temperature range : -20°C ~60°C

#### **Cross References:**

| IEC    | JIS    | Panasonic | Varta  |
|--------|--------|-----------|--------|
| CR2032 | CR2032 | CR2032    | CR2032 |

#### **Discharge Characteristics**



### Model No.: CR2032



**Dimension Drawing** 

#### **Pulse discharge characteristics**



The information (subject to change without prior notice) contained in this document is for reference only and should not be used as a basis for product guarantee or warranty. For applications other than those described here, please consult your nearest GP Sales and Marketing Office or Distributors.

#### gpbatteries.com