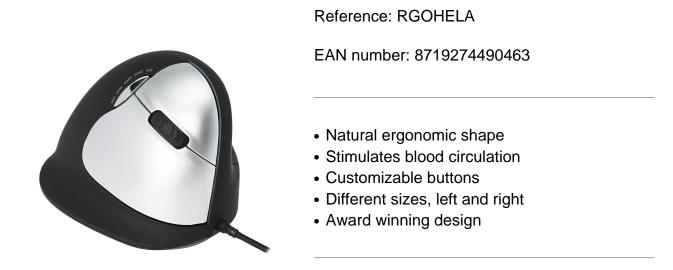

# **R-Go HE Mouse**

Ergonomic mouse, Large (above 185mm), Right Handed, wired

#### Vertical mouse: prevents RSI

The HE Mouse Large has a vertical grip which provides a neutral, relaxed position of the hand and wrist. You move from the forearm instead of your wrist, which prevents RSI. The mouse fits comfortably in your hand, and supports your wrist and fingers.

| Referentie                                                      | RGOHELA               |  |
|-----------------------------------------------------------------|-----------------------|--|
| EAN nummer                                                      | 8719274490463         |  |
| Model and function                                              |                       |  |
| Model:                                                          | Vertical mouse        |  |
| Hand:                                                           | Right                 |  |
| Length hand:                                                    | ≥ 185                 |  |
| Function:                                                       | Buttons, scroll wheel |  |
| Resolution (DPI):                                               | 500-1500-2000-3500    |  |
| Number of buttons:                                              | 5 buttons             |  |
| Connection                                                      |                       |  |
| Connection:                                                     | Wired                 |  |
| Cable Length (mm):                                              | 1600                  |  |
| R-Go Tools   Techniekweg 15   4143HW   eerdam   The Netherlands |                       |  |