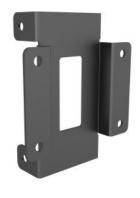

## **M Pro Series - Connecting plate**

Article: 7 350 073 736 973

M Pro Series - Connecting plate - Connecting plate, Part

for Pro Series, steel, mounts rail to pillar - black

Product category: PRO SERIES

## Specification

M Pro Series - Connecting plate

 Article No:
 7 350 073 736 973

 Type:
 Part for M Pro Series

Material: Steel
Color: Black

Surface Finish: Powder coating

Weight: 2.1 kg

**Measurements** 230x155x145 mm

Max Load: 90 kg

Installation:

Warranty: 5 years

Please note: Multibrackets products and specifications are in constant change.

View the latest specifications, drawings and images for this product on www.multibrackets.com/6973