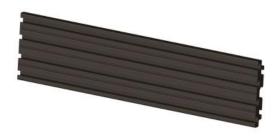

## M Pro Series - Single Screen Rail 48cm Black

Article: 7 350 073 735 082

M Single Screen Rail Black - Single Screen Rail, Part for

Pro Series, aluminum, length: 48cm - black

Product category: PRO SERIES

## Specification

Type:

M Pro Series - Single Screen Rail 48cm Black

**Article No:** 7 350 073 735 082

Material:AluminiumColor:Black

Surface Finish: Powder coating/Anodic Oxidation

Weight: 1.5 kg

Measurements480x120x21 mmMax Load:30 kg per screenInstallation:Mount to pole clamp