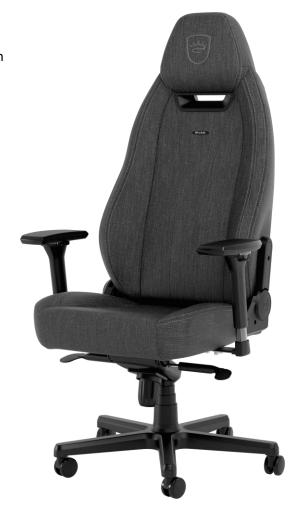

Designed to perfection, the LEGEND series combines the greatest features of the noblechairs premium chair lineup to bring enthusiasts the sitting experience that they deserve. With a larger backrest and built-in lumbar support, the LEGEND offers similar features of the HERO with the sophisticated design from the ICON. The TX Anthracite Edition is covered in sturdy fabric, durable, and breathable. Cold-foam upholstery, 4D armrests, and exceptional ergonomics complete the LEGEND, which supports up to 150 kg and uses XL casters for soft and hard floors.

## **Specifications**

Integrated adjustable lumbar support

Adjustable seat height

Practical tilting function (max. 11°)

4D Armrests for maximum adjustability

Adjustable backrest angle (90° to 125°)

Deform resistant cold foam

Durable hydraulic gas lift (Class 4)

Office chair certification in accordance with DIN EN 1335

Robust steel frame

60mm casters suitable for hard and soft flooring

Max load of up to 150 kg

Manufacturer's warranty: 2 Years (EU / NA)