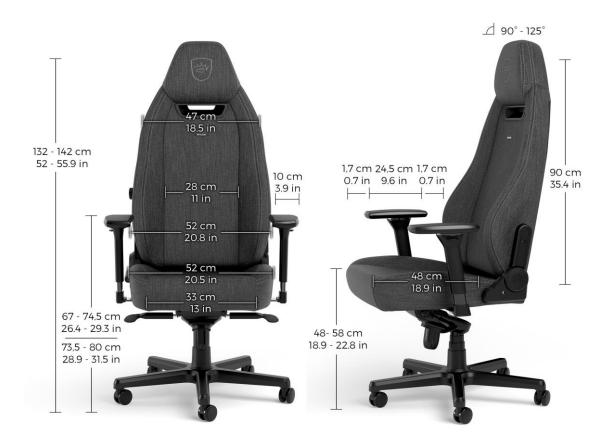

#### **Dimensions**

Total Height: 132 - 142 cm

Seating Height: 48 - 58 cm

Backrest Height: 90 cm

Backrest Shoulder Width: 47 cm

Backrest Outer Width: 52 cm

Backrest Inner Width: 28 cm

Seat Surface Outer Width: 52 cm

Seat Surface Inner Width: 33 cm

Seating Area Depth: 48 cm

Armrest Width: 10 cm

Armrest Depth: 24,5 cm

Armrests Height (Lowest Chair Position): 67 - 74,5 cm

Armrests Height (Highest Chair Position): 73,5 - 80 cm

Armrests Inner Distance: 48 - 52 cm

53 - 57 cm