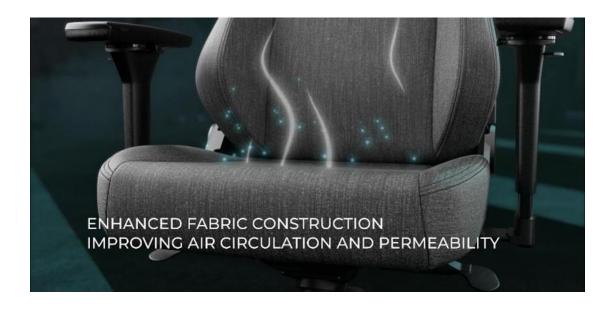

## **HIGH-QUALITY MATERIALS**

The LEGEND TX Anthracite version uses only the finest materials, while draped in luxurious fabric. The durable and soft cover, comfortable cold foam upholstery, and robust steel frame guarantee that our customers' sophisticated demands are met and surpassed.

- Soft fabric cover
- Durable and texturized
- Designed in Germany