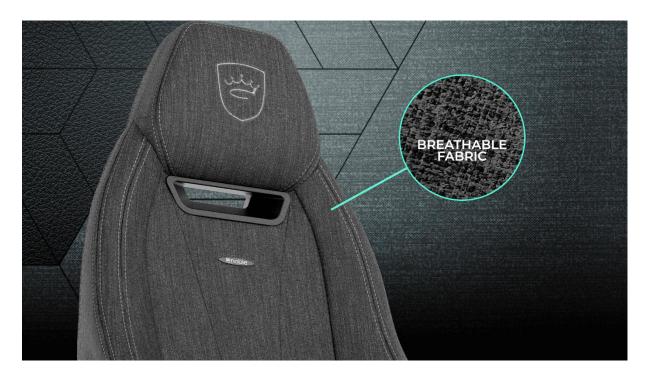

#### **LEGENDARY DESIGN**

Softly textured fabric covers the LEGEND TX Anthracite version, in subtle gray, that fits in any setup or office. Modest without fading into the background, the gorgeous color is regal, while the airflow inlet forms a contrasting eye-catcher.

## **HIGH-QUALITY MATERIALS**

The LEGEND TX Anthracite version uses only the finest materials, while draped in luxurious fabric. The durable and soft cover, comfortable cold foam upholstery, and robust steel frame guarantee that our customers' sophisticated demands are met and surpassed.

- Soft fabric cover
- Durable and texturized
- Designed in Germany