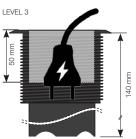

### Principle for height adjustment

CERTIFIED ACCORDING TO CE AND GS STANDARD

1 POWER

1 HDMI

1 USB PORT