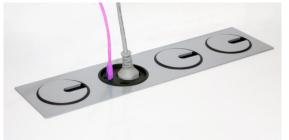

## Three level unit

Black 935-PD13

# Unique patent pending technology

These satellite outlets are well suited for both individual desks and conference tables. Their combined use offer a complete technical solution, when a wide range of options is required. The satellite is easily mounted in table tops and can after that be adjusted in three levels depending on desired feature or needs.

### SPECIFIKATIONS

- Electrical Connection: Schuko / grounded 1.5m HDMI USB Port
- Adjustable in 3 levels
- Drilling diameter 79 mm
- Power, HDMI, USB port Black 935-PD13
- Accessories:
  - Decor frame, 115x115 mm
  - Cover lid