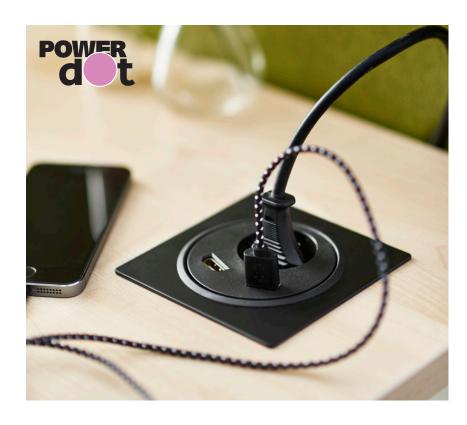

# Unique patent pending technology

These satellite outlets are well suited for both individual desks and conference tables. Their combined use offer a complete technical solution, when a wide range of options is required. The satellite is easily mounted in table tops and can after that be adjusted in three levels depending on desired feature or needs.

### Principle for height adjustment

CERTIFIED ACCORDING TO CE AND GS STANDARD

1 POWER

1 HDMI

1 USB PORT

### SPECIFIKATIONS

- Electrical Connection: Schuko / grounded 1.5m HDMI USB Port
- Adjustable in 3 levels
- Drilling diameter 79 mm
- Power, HDMI, USB port Black 935-PD13
- Accessories:
  - Decor frame, 115x115 mm
  - Cover lid