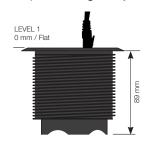

### Principle for height adjustment

CERTIFIED ACCORDING TO CE AND GS STANDARD

1 POWER

1 HDMI

1 USB PORT