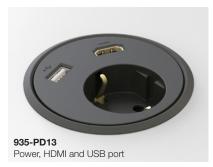

## Three level unit

Black 935-PD13

### Principle for height adjustment

CERTIFIED ACCORDING TO CE AND GS STANDARD

1 POWER

1 HDMI

1 USB PORT

### SPECIFIKATIONS

- Electrical Connection: Schuko / grounded 1.5m HDMI USB Port
- Adjustable in 3 levels
- Drilling diameter 79 mm
- Power, HDMI, USB port Black 935-PD13
- Accessories:
  - Decor frame, 115x115 mm
  - Cover lid