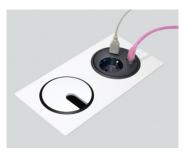

### Principle for height adjustment

CERTIFIED ACCORDING TO CE AND GS STANDARD

1 POWER

1 HDMI

1 USB PORT

### SPECIFIKATIONS

- Electrical Connection: Schuko / grounded 1.5m HDMI USB Port
- Adjustable in 3 levels
- Drilling diameter 79 mm
- Power, HDMI, USB port Black 935-PD13
- Accessories:
  - Decor frame, 115x115 mm
  - Cover lid

Available in Silver / White / Black