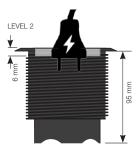

### Principle for height adjustment

CERTIFIED ACCORDING TO CE AND GS STANDARD

1 POWER

1 HDMI

1 USB PORT