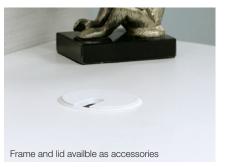

Can also be supplemented with decor frame for installation of 1, 2 or 4 satellites in groups.

### SPECIFIKATIONS

- Electrical Connection: Schuko / grounded 1.5m HDMI USB Port
- Adjustable in 3 levels
- Drilling diameter 79 mm
- Power, HDMI, USB port Black 935-PD13
- Accessories:
  - Decor frame, 115x115 mm
  - Cover lid