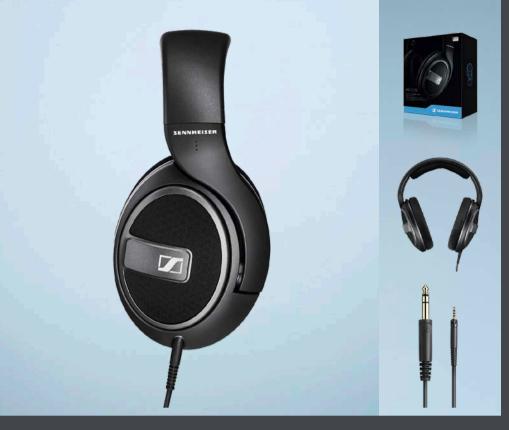

## HD 559

Powered by Sennheiser's proprietary transducer technology for truly excellent sound performance, the open back HD 559 is the ideal choice for listeners seeking an optimal blend of all-round performance and quality for home entertainment. It serves up a satisfying deep bass sound. With its full sized circumaural design, the HD 559 offers exceptional wearing comfort thanks to the large ear cups.

- Powered by Sennheiser proprietary drivers, featuring a 38 mm 50 ohm transducer
- Soft, replaceable ear pads for enhanced comfort
- Robust 3 m detachable cable and 6.3 mm jack