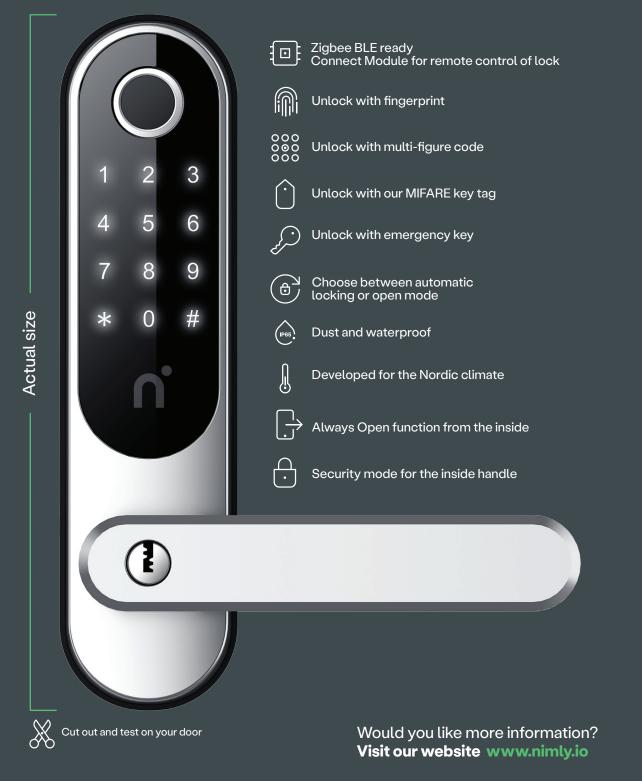

## Black

Smart lock with fingerprint scanner, code function and key tag. The touch panel lights up for easy visibility. Includes mortise with hook bolt for increased security, works on both right and left hinged Scandinavian-style doors. Built-in RFID reader for key tags. Emergency key for mechanical opening. App control of the lock using an existing compatible smart home system, requires our **Connect Module** (sold separately). App control using the **nimly connect** application requires both our **Connect Module** and **Connect Gateway** (sold separately).

No. of fingerprints No. of codes No. of key tags 199 unique 999 unique 999 unique

Emergency opening Classification Approvals Emergency key IP65 CE & Lock class 3

Operating temperature-35-40°CBatteriesDC 1,5V ADimensions184/224x

-35-40°C DC 1,5V AA x3 184/224x45x28mm