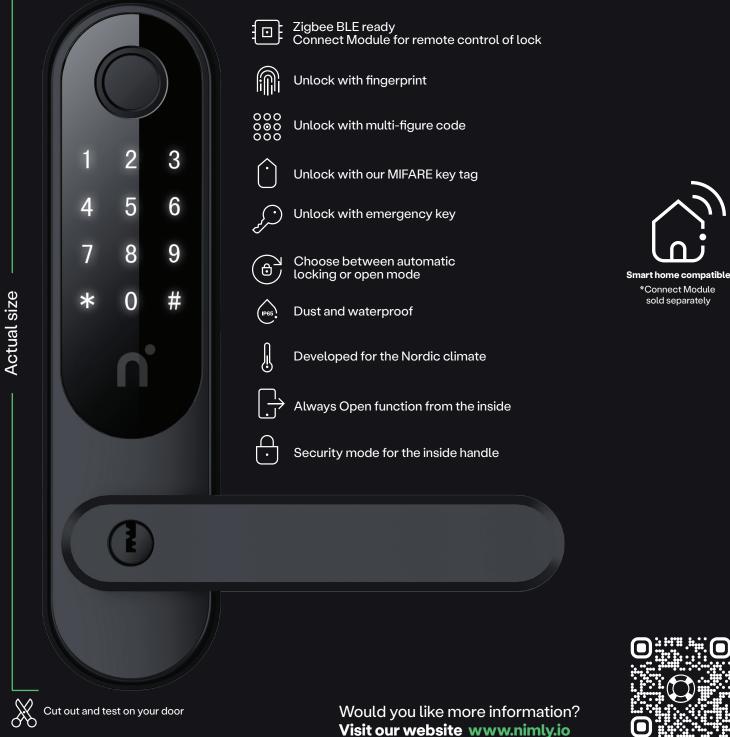

## **Ultimate Black**

Smart lock with fingerprint scanner, code function and key tag. The touch panel lights up for easy visibility. Includes mortise with hook bolt for increased security, works on both right and left hinged Scandinavian-style doors. Built-in RFID reader for key tags. Emergency key for mechanical opening. App control of the lock using an existing compatible smart home system, requires our Connect Module (sold separately). App control using the nimly connect application requires both our Connect Module and Connect Gateway (sold separately).

No. of fingerprints No. of codes No. of key tags

199 unique 999 unique 999 unique

Emergency opening Classification Approvals

**Emergency** key IP65 CE & Lock class 3

Operating temperature -35-40°C **Batteries** Dimensions

DC 1.5V AA x3 184/224x45x28mm