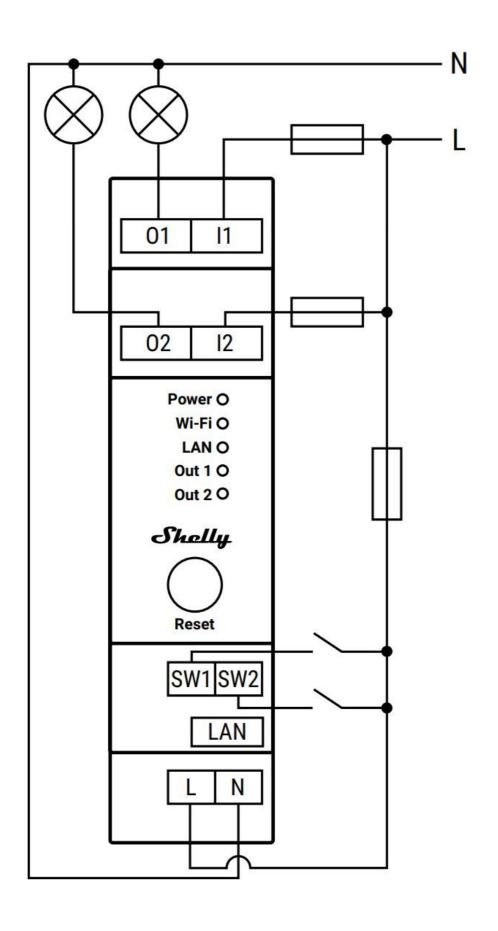

# Wiring diagrams

### How to connect

Shelly PRO 2PM v.1 Wiring (New version, no DC support)

## AC power supply – AC circuit switching

Cover control mode