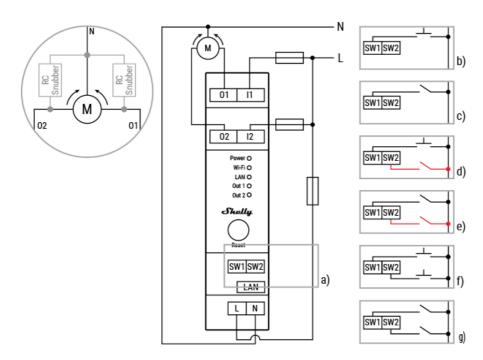

# Wiring diagrams

### How to connect

Shelly PRO 2PM v.1 Wiring (New version, no DC support)

## AC power supply – AC circuit switching

Cover control mode