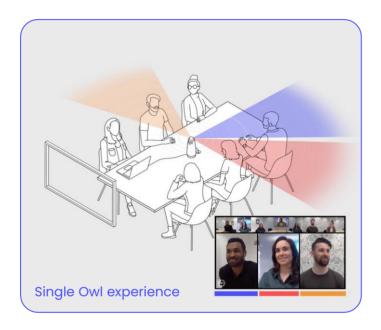

# **OWL CONNECT**

Hear and see it all by pairing two Meeting Owls to span larger spaces. Owl Connect expands your coverage by 2.5 m and puts a Meeting Owl within 3-6 ft of every in-room participant.

#### HOW TO USE OWL CONNECT

- 1. Place 2 Meeting Owls 1.8-2.5 metres apart in your meeting room or classroom.
- Plug both Meeting Owls into a power source, and plug I Meeting Owl into the host computer.
- 3. Use the Meeting Owl app to pair your Meeting Owls.
- When your video conferencing meeting begins, remote participants will see the view of whichever Meeting Owl is closest to the active speaker.