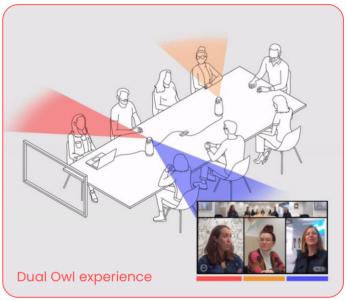

# **OWL CONNECT**

Hear and see it all by pairing two Meeting Owls to span larger spaces. Owl Connect expands your coverage by 2.5 m and puts a Meeting Owl within 3-6 ft of every in-room participant.

#### HOW TO USE OWL CONNECT

- 1. Place 2 Meeting Owls 1.8-2.5 metres apart in your meeting room or classroom.
- Plug both Meeting Owls into a power source, and plug I Meeting Owl into the host computer.
- 3. Use the Meeting Owl app to pair your Meeting Owls.
- When your video conferencing meeting begins, remote participants will see the view of whichever Meeting Owl is closest to the active speaker.