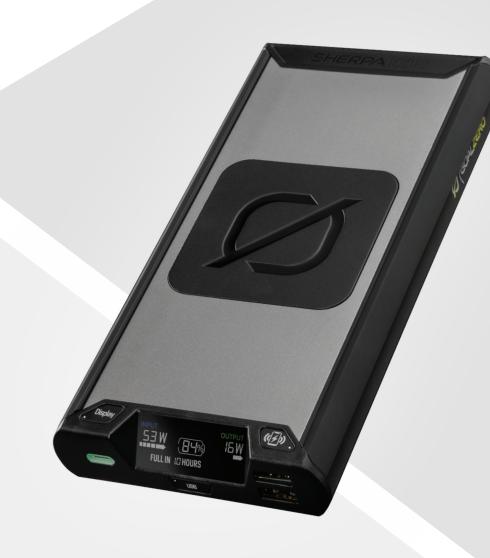

## **GOAL ZERO** SHERPA® 100PD

The Sherpa 100PD is your key to mobility and the ultimate power bank for all of your charging needs, and it's the largest capacity power bank approved for travel on any airline for worry-free flying. Pair with a Goal Zero Nomad 20 solar panel for hassle-free charging.

## **NEW FEATURES**

Includes 100W USB-C output for even faster device charging.

**Increased wireless charging** from 5W to 15W to stay connected with your smartphone.

New color LCD display for legibility of usage and status data.

Included switch for assigning input, output, and auto modes to the USB-C ports.