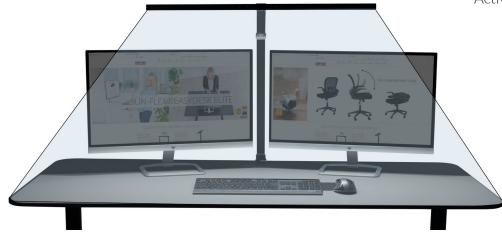

### **PRODUCT INFORMATION**

SUN-FLEX<sup>®</sup>SCREENLITE<sup>™</sup> is an extremely space-saving, stylish and multifunctional lighting solution that suits desks of all kinds. Irrespective of whether you are working in a conventional office, a hybrid workplace or a home office SUN-FLEX®SCREENLITE is the ideal choice.

The adjustable arm with its long reach makes the light fitting perfect for both large and small desks, and for use with one or more monitors. Thanks to the long life light sources made possible by LED technology, SUN-FLEX<sup>®</sup>SCREENLITE<sup>™</sup> provides a broad pool of light over a large surface, creating conditions for an excellent ergonomic workspace.