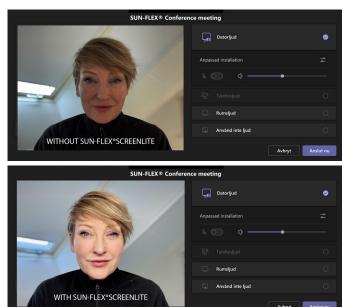

### **DIGITAL MEETINGS**

If your work involves digital meetings, it is easy to use SUN-FLEX<sup>®</sup>SCREENLITE<sup>™</sup> as a light amplifier by changing the angle of the long light source. This will increase both clarity and contrast, ensuring improved quality in the meeting.