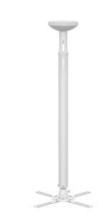

## M Projector Mount HD 970-1500mm

Article: 7 350 073 735 235

M Projector Mount HD 970-1500mm - Ceiling mount for projector - white

Product category: PROJECTOR MOUNTS

## M Projector Mount HD 970-1500mm

| Article No:                              | 7 350 073 735 235                   |
|------------------------------------------|-------------------------------------|
| Height:                                  | 970-1500 mm / slope 1000-1530mm     |
| Distance from the ceiling minimum:       | 970 mm                              |
| Distance from the slope ceiling minimum: | 1000mm                              |
| Weight:                                  | 2 kg                                |
| Colour:                                  | White                               |
| Max load ceiling:                        | 30 kg                               |
| Tilt:                                    | front /back +/-20; left/right+/-20° |
| Rotate:                                  | 360°                                |
| Warranty:                                | 5 years                             |
| Retail Package Specification             |                                     |
| Package Parcels:                         | 1 pcs                               |
| Package Measurements:                    | 0 x 0 x 0 cm                        |
| Package Weight:                          | 0.00 kg                             |