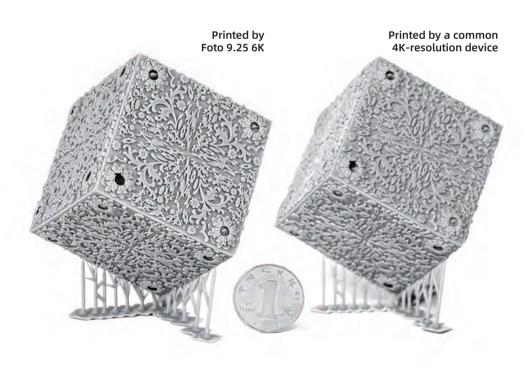

#### **Pursuing Higher Precision**

With the newly upgraded 6K HD screen of the resolution as high as 5760\*3600, Foto 9.25 6K can reproduce the model most realistically and capture more details.

200% Build Volume Increase (compared with Foto 6.0)