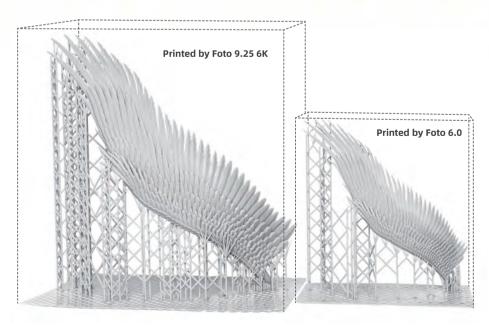

#### **Pursuing Higher Precision**

With the newly upgraded 6K HD screen of the resolution as high as 5760\*3600, Foto 9.25 6K can reproduce the model most realistically and capture more details.

200% Build Volume Increase (compared with Foto 6.0)

#### The build volume is increased and the screen size is expanded.

Foto 9.25 6K possesses a forming size of 197\*122\*200mm, that is, a total build volume of 4.8 liters. This is a 200% increase over the 1.6 liter build volume of the Foto 6.0.