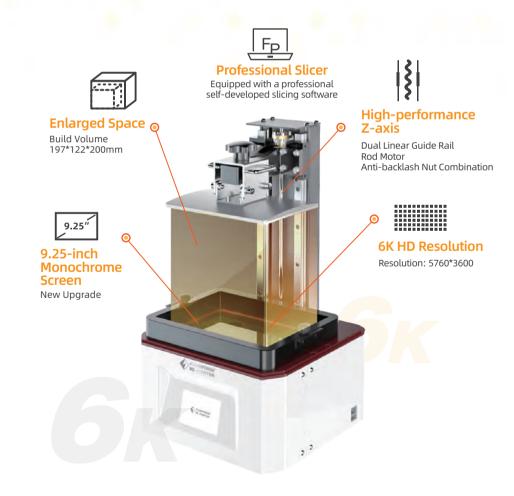

#### **Pursuing Higher Precision**

With the newly upgraded 6K HD screen of the resolution as high as 5760\*3600, Foto 9.25 6K can reproduce the model most realistically and capture more details.

200% Build Volume Increase (compared with Foto 6.0)

#### The build volume is increased and the screen size is expanded.

Foto 9.25 6K possesses a forming size of 197\*122\*200mm, that is, a total build volume of 4.8 liters. This is a 200% increase over the 1.6 liter build volume of the Foto 6.0.

#### **Pursuing More Stable Operation**

The combination of dual linear guide rail, rod motor and anti-backlash nut is adopted to ensure the stable and smooth operation of the platform along the Z-axis with accurate positioning and eliminate the layer lines caused during printing.

#### **Pursuing Better Experience**

Foto 9.25 6K is equipped with a professional self-developed slicing software, of which the interface is simple and easy to operate, the slicing operation is sensitive and is easy for modeling. We're gaining insights into user experience, continuously optimizing and updating our products, only aiming at providing better printing experience to our users.