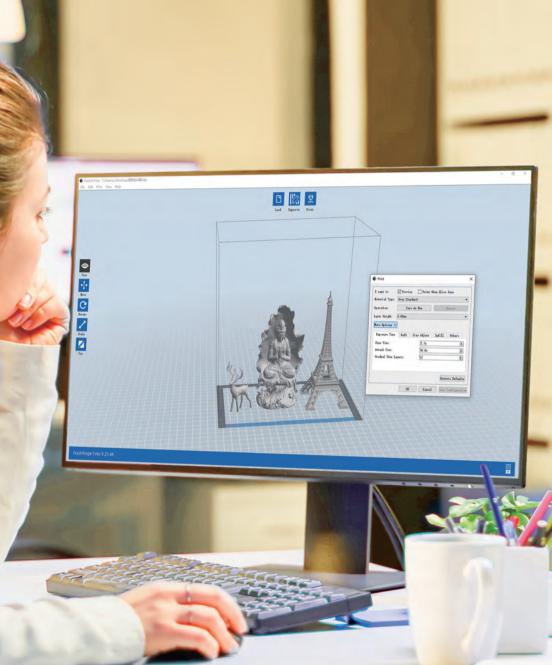

#### **Pursuing Better Experience**

Foto 9.25 6K is equipped with a professional self-developed slicing software, of which the interface is simple and easy to operate, the slicing operation is sensitive and is easy for modeling. We're gaining insights into user experience, continuously optimizing and updating our products, only aiming at providing better printing experience to our users.