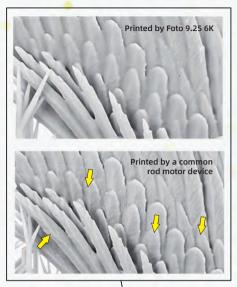

#### **Pursuing More Stable Operation**

The combination of dual linear guide rail, rod motor and anti-backlash nut is adopted to ensure the stable and smooth operation of the platform along the Z-axis with accurate positioning and eliminate the layer lines caused during printing.