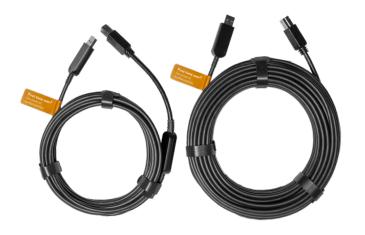

# IMPORTANT INFORMATION

Konftel Reach includes two active optical USB cables, 5 and 15 meters long. Take precautions during installation in order to avoid damages to the cables. For optimal performance it's important to **connect both of them.**Depending on where the Konftel OCC hub and Konftel camera is located in the room you choose which cable to connect where.