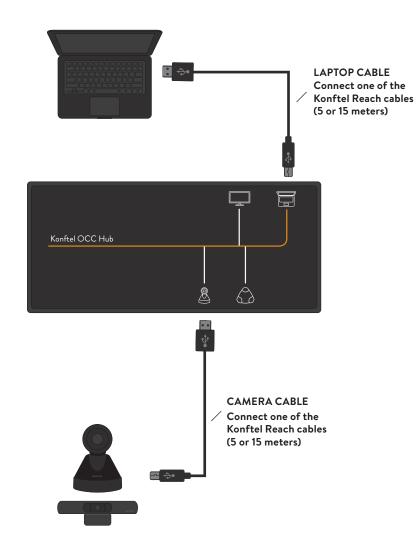

### Step 1: Connect both cables to the Konftel OCC Hub

Connect both of the cables to the hub and the camera, as shown in the image to the right. It doesn't matter which cable you connect to the camera or to the laptop as long as you connect them both.