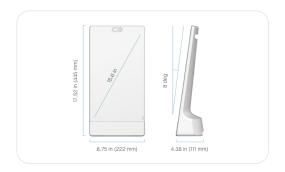

# Size & weight

Width: 8,8 inches (222,5 mm) Height: 17,5 inches (445 mm) Depth: 4,4 inches (111,2 mm) Weight: 7,6 pounds (3,45 kg)