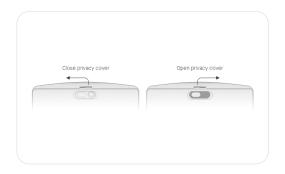

# Video

Privacy shutter

4x digital zoom
50MP capture resolution
113° horizontal field of view
Automatic people framing
Hardware accelerated video encode and decode
Distortion correction
Noise reduction
Chromatic aberration correction
Automatic white balance and color correction
People video resolution: Up to 1080p / 30
Content video resolution: 270p / 60, 1080p / 30

# Networking & ports

WiFi Bluetooth AC Power (internal power supply) USB-C 4-pin mini-jack

Privacy cover