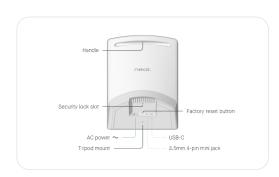

Tripod mount (1/4-20 UNC threads)

# Networking & ports

WiFi Bluetooth AC Power (internal power supply) USB-C 4-pin mini-jack

Privacy cover