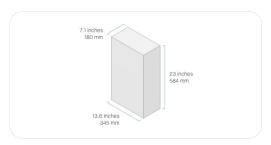

rol
Dereverberation

# Electrical and environmental requirements

100-240V  $\sim$  50/60Hz 2.5A Ambient operating temperature: 32° to 95° F (0° - 35° C) Storage temperature: -4° to 140° F (-20° to 60° C) Relative humidity: 10% to 90% Network standby: 8W Built-in power supply

### Power consumption

Idle: 10W Idle screen off: 3,5W In call: 14-16W

# Networking & ports

WiFi Bluetooth AC Power (internal power supply) USB-C 4-pin mini-jack

Privacy cover



# Size & weight

Width: 8,8 inches (222,5 mm) Height: 17,5 inches (445 mm) Depth: 4,4 inches (111,2 mm) Weight: 7,6 pounds (3,45 kg)

# In the box

# Neat Frame

Power cord (9.8 feet / 3 meters)

# What you need

License for Zoom Rooms or Microsoft Teams  $\ensuremath{^{(^{\diamond})}}$  Internet connection

# Box weights and dimensions



Neat Frame 13.5 pounds / 6.1 kg

0