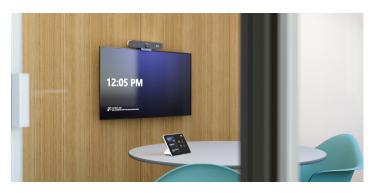

#### **FOCUS ROOM**

- Typically 1-2 persons.
- Single room display.
- Featured Product: Poly Studio P15 video bar

#### **HUDDLE/SMALL ROOM**

- Single room display.
- Featured Product: Poly Studio video bar