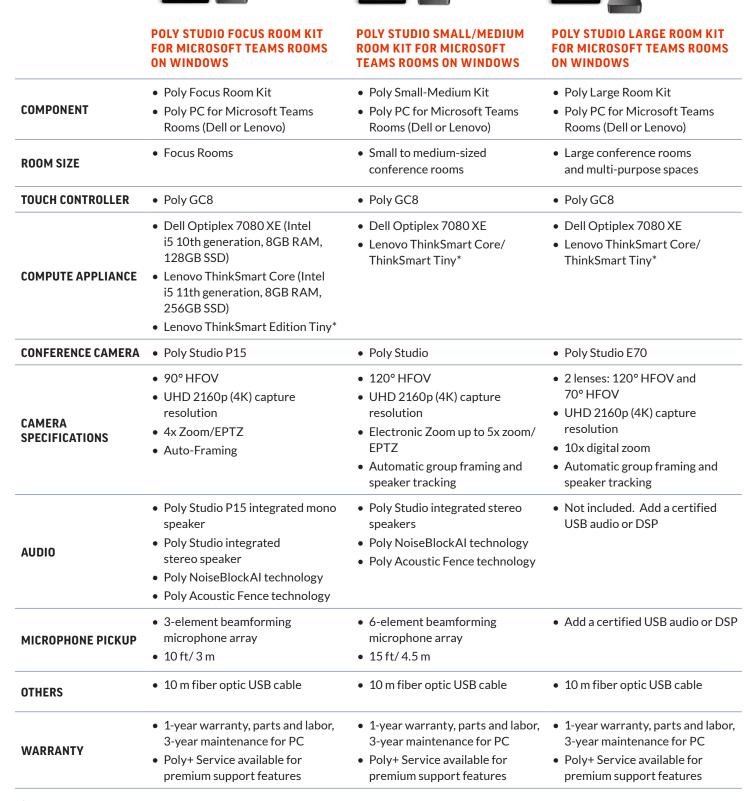

#### **FOCUS ROOM**

- Typically 1-2 persons.
- Single room display.
- Featured Product: Poly Studio P15 video bar

#### **HUDDLE/SMALL ROOM**

- Single room display.
- Featured Product: Poly Studio video bar

#### **MEDIUM ROOM**

- Dual room displays.
- Featured Product: Poly Studio video bar

#### **LARGE ROOM**

- Dual room displays.
- Featured Product: Poly Studio E70 smart camera

#### FEATURED CONFERENCE CAMERAS

**POLY STUDIO P15** 

- Poly Studio P15 all-in-one compact video bar with group framing and powerful audio.
- 4K resolution for sharp, crisp images
- Integrated privacy shutter
- Powerful integrated speaker and multi-microphone array

**POLY STUDIO** 

Poly Studio all-in-one video bar for clean cabling, intelligent camera framing and powerful audio.

- Acoustic Fence keeps voices outside the room from interrupting your calls
- Up to 4.5m/15 ft microphone pickup range
- Smart-camera experiences are built in—no drivers or software needed

Poly Studio E70 smart camera for large meeting rooms.

- Dual lenses with 4K+ sensors and AI-driven camera array
- Smoothly transition between a wide angle and narrow lens
- Camera framing supported up to 25 ft/7.62 m