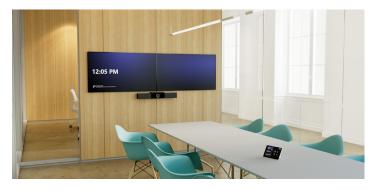

#### **MEDIUM ROOM**

- Dual room displays.
- Featured Product: Poly Studio video bar

#### **LARGE ROOM**

- Dual room displays.
- Featured Product: Poly Studio E70 smart camera