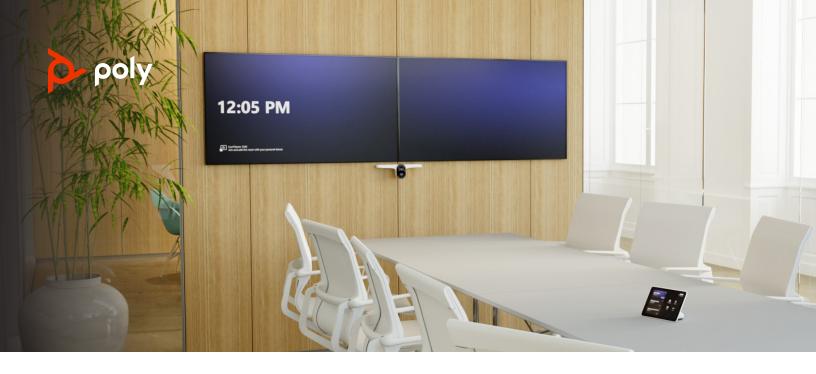

#### **LARGE ROOM**

- Dual room displays.
- Featured Product: Poly Studio E70 smart camera

#### **MEDIUM ROOM**

- Dual room displays.
- Featured Product: Poly Studio video bar