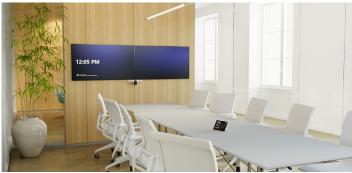

## POLY ROOM SOLUTIONS FOR MICROSOFT TEAMS ROOMS ON WINDOWS

Poly Studio Room Kits for Microsoft Teams Rooms on Windows deliver a simple, clutter free user experience with brilliant video and audio features for focus rooms all the way up to large boardrooms. All-in-one video bars free up the conference table surface especially in smaller rooms, while the tabletop touch controller connects to the dedicated collaboration PC securely stowed in the cabinet or on the wall with a single cable.

Transform any room into a high-impact collaboration space with Poly Studio Room Kits for Microsoft Teams Rooms on Windows.