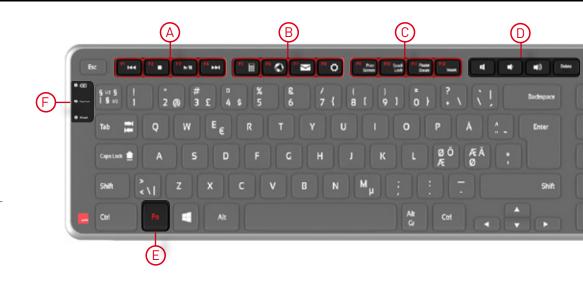

## **Keyboard overview**

- A. Media control
- B. Software functions
- C. Interface functions
- D. Volume setting
- E. Fn key
- F. Indicator light for:
  - Low battery power
  - Caps lock
  - FN lock