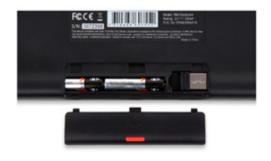

#### Wireless and free

It's time to cut the cord! The Balance keyboard is wireless and powered by two AAA-batteries. You connect it to your computer or Mac using the USB receiver supplied, which is fixed magnetically in place in the battery compartment when not in use.

### Step 1:

Open the compartment on the rear side and insert the AAA-batteries. Remove the wireless receiver from the compartment.

Step 2:

Insert the wireless receiver in a vacant USB port.

Step 3:

Start using your Balance keyboard.