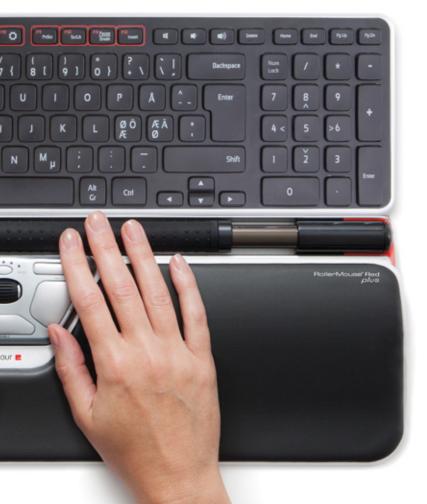

# The perfect combination.

Balance is a wireless keyboard designed as the perfect match for the RollerMouse Red or Free. We are particularly pleased to be able to provide the option to incline the keyboard, angling it conveniently away from you. Strategically positioned, more touch-sensitive keys reduce strain on the hands, arms and shoulders. Briefly put, the combination of a Balance keyboard and RollerMouse puts everything within easy reach.

### **Emphasis on comfort**

Make the very most of your working position, keyboard and mouse. The Balance Keyboard/ RollerMouse combination puts you in control. You can adjust the angle and height of the keyboard, the mouse speed and many other properties to match your own preferences. The keyboard is ideal for use with the latest models in the RollerMouse range.