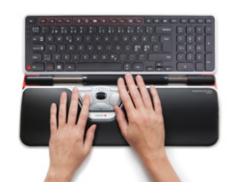

# The perfect combination.

Balance is a wireless keyboard designed as the perfect match for the RollerMouse Red or Free. We are particularly pleased to be able to provide the option to incline the keyboard, angling it conveniently away from you. Strategically positioned, more touch-sensitive keys reduce strain on the hands, arms and shoulders. Briefly put, the combination of a Balance keyboard and RollerMouse puts everything within easy reach.

### **Emphasis on comfort**

Make the very most of your working position, keyboard and mouse. The Balance Keyboard/ RollerMouse combination puts you in control. You can adjust the angle and height of the keyboard, the mouse speed and many other properties to match your own preferences. The keyboard is ideal for use with the latest models in the RollerMouse range.