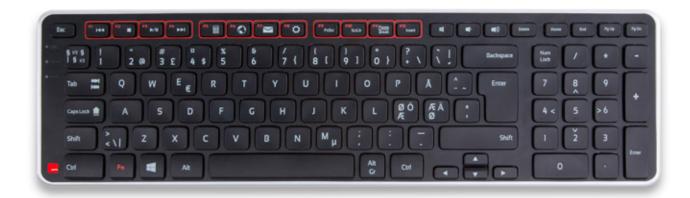

# The perfect combination.

Balance is a wireless keyboard designed as the perfect match for the RollerMouse Red or Free. We are particularly pleased to be able to provide the option to incline the keyboard, angling it conveniently away from you. Strategically positioned, more touch-sensitive keys reduce strain on the hands, arms and shoulders. Briefly put, the combination of a Balance keyboard and RollerMouse puts everything within easy reach.

### More functions close at hand

The media keys provide direct access to smart functions, and it is simple to reprogram them if you wish. Naturally, the keyboard also features the standard function keys (F1–F12), which are ready for use as soon as you press the key that locks the Fn function.

#### Wireless and free

It's time to cut the cord! The Balance keyboard is wireless and powered by two AAA-batteries. You connect it to your computer or Mac using the USB receiver supplied, which is fixed magnetically in place in the battery compartment when not in use.