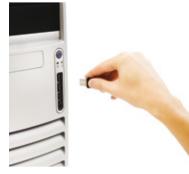

#### Wireless and free

It's time to cut the cord! The Balance keyboard is wireless and powered by two AAA-batteries. You connect it to your computer or Mac using the USB receiver supplied, which is fixed magnetically in place in the battery compartment when not in use.

### Step 1:

Open the compartment on the rear side and insert the AAA-batteries. Remove the wireless receiver from the compartment.

Step 2:

Insert the wireless receiver in a vacant USB port.

Step 3:

Start using your Balance keyboard.