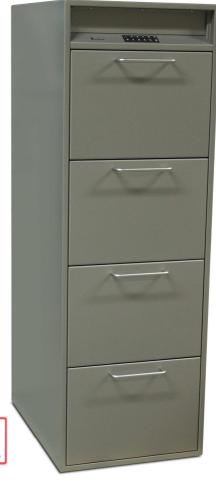

# THE ROBUR OFFICE LINE

FOR STORAGE OF CONFIDENTIAL BUSINESS DOCUMENTS

RSH 2000 NF-2H

RSH 2000 NF-2

RSH 2000 NF-4

### Description

The body is a rigid welded unit built of cold rolled steel.

Partitions between drawers are welded to the body.

Each security drawer is locked to the body by a locking bolt placed at the rear inner side of the body.

#### Number of drawers:

The RSH NF-2H model is equipped with two drawers.

**The RSH NF-2** model is equipped with two drawers to be placed under the desk.

The RSH NF-4 model is equipped with four drawers.

#### Pincode lock.

The unit is equipped with Robur's unique pincode lock, which is integrated into the construction. From the keyboard individual codes and time delays can easily be programmed for each drawer.

#### Interior fittings

The top drawer has a stationary tray. The two upper security drawers have two movable dividers each.