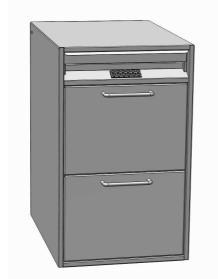

# THE ROBUR OFFICE LINE

FOR STORAGE OF CONFIDENTIAL BUSINESS DOCUMENTS

RSH 2000 NF-2H

RSH 2000 NF-2

RSH 2000 NF-4

### Description

The body is a rigid welded unit built of cold rolled steel.

Partitions between drawers are welded to the body.

Each security drawer is locked to the body by a locking bolt placed at the rear inner side of the body.

#### Number of drawers:

The RSH NF-2H model is equipped with two drawers.

**The RSH NF-2** model is equipped with two drawers to be placed under the desk.

The RSH NF-4 model is equipped with four drawers.

#### Pincode lock.

The unit is equipped with Robur's unique pincode lock, which is integrated into the construction. From the keyboard individual codes and time delays can easily be programmed for each drawer.

#### Interior fittings

The top drawer has a stationary tray. The two upper security drawers have two movable dividers each.