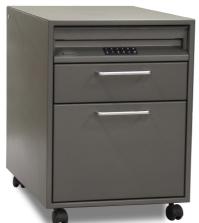

# THE ROBUR OFFICE LINE

FOR STORAGE OF CONFIDENTIAL BUSINESS DOCUMENTS

RSH 2000 NF-2H

RSH 2000 NF-2

RSH 2000 NF-4

### Description

The body is a rigid welded unit built of cold rolled steel.

Partitions between drawers are welded to the body.

Each security drawer is locked to the body by a locking bolt placed at the rear inner side of the body.

#### Number of drawers:

The RSH NF-2H model is equipped with two drawers.

**The RSH NF-2** model is equipped with two drawers to be placed under the desk.

The RSH NF-4 model is equipped with four drawers.

#### Pincode lock.

The unit is equipped with Robur's unique pincode lock, which is integrated into the construction. From the keyboard individual codes and time delays can easily be programmed for each drawer.

#### Interior fittings

The top drawer has a stationary tray. The two upper security drawers have two movable dividers each.