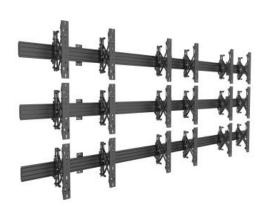

## M Wallmount Pro MBW3x3U Push In Pop Out Black

Article: 7 350 073 735 013

M Wallmount Pro MBW3x3U Push In Pop Out Black - Wall mount for LCD display, steel, 9 screen, single side, adjustable, VESA Max 400x400\* - screen size: 32"-65" - black

## M Wallmount Pro MBW3x3U Push In Pop Out Black

**Article No:** 7 350 073 735 013

For screen size: 32"-65"

Type: Single Side MBW3U x 3

Universal & VESA standard: Adjustable from 100x100 to 600x400 max

55" 600x400 max 65" 400x400 max