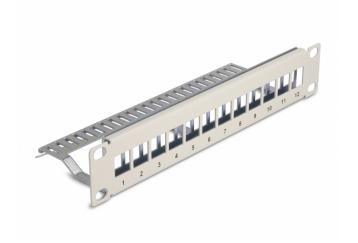

# Delock 10" Keystone Patch Panel 12 port with strain relief 1U grey

#### Description

This patch panel by Delock can be mounted in a 10" cabinet. With its standardized dimensions, it is suitable for easy snap-in mounting of 12 Keystone modules.

## **Specification**

- For mounting in 10" network cabinet, 1U
- 12 Keystone ports 16.5 x 14.9 mm
- · Material: metal
- Colour: grey
- Dimensions (LxWxH): ca. 254 x 72 x 44 mm