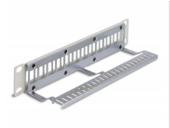

## Cable fixing for optimal cable management

On the back of the patch panel, the cables can be fixed with cable ties to enable clear and orderly cable routing.