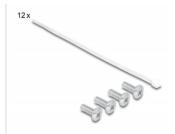

#### Package content

- 10" patch panel
- 12 x cable tie
- 4 x screw
- Ground wire