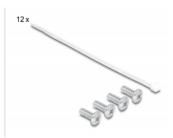

### Package content

- 10" patch panel
- 12 x cable tie
- 4 x screw
- · Ground wire