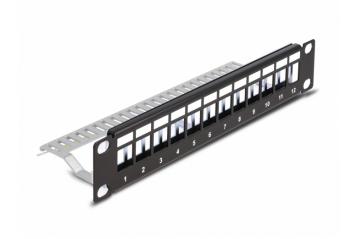

# Delock 10" Keystone Patch Panel 12 port with strain relief 1U black

## Description

This patch panel by Delock can be mounted in a 10" cabinet. With its standardized dimensions, it is suitable for easy snap-in mounting of 12 Keystone modules.

## **Specification**

- For mounting in 10" network cabinet, 1U
- 12 Keystone ports 16.5 x 14.9 mm
- · With labelling field
- · Material: metal
- · Colour: black
- Dimensions (LxWxH): ca. 254 x 72 x 44 mm