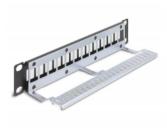

### Cable fixing for optimal cable management

On the back of the patch panel, the cables can be fixed with cable ties to enable clear and orderly cable routing.