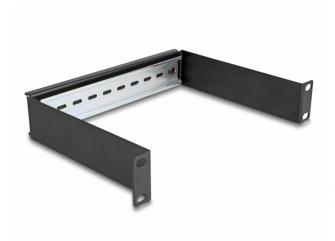

# Delock 10" DIN rail Panel 1U black

## Description

This DIN rail panel by Delock can be mounted into a 10" cabinet and can be used as a mounting system, e.g. for power supplies, screw terminals and interface modules.

### Specification

- For mounting in 10" network cabinet, 1U
- DIN rail 35 mm
- Material: metal
- Colour: black
- Dimensions (LxWxH): ca. 254 x 180 x 45 mm