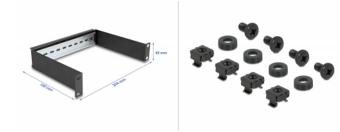

### Specification

- For mounting in 10" network cabinet, 1U
- DIN rail 35 mm
- Material: metal
- Colour: black
- Dimensions (LxWxH): ca. 254 x 180 x 45 mm

### Package content

- 10" DIN rail panel
- 4 x screws
- 4 x caged nut
- 4 x washers