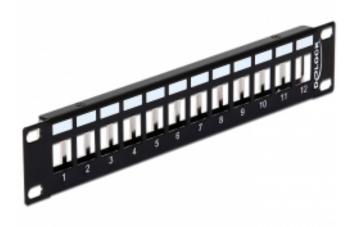

## Delock 10" Keystone Patch Panel 12 Port metal black

Description

This Patch Panel by Delock can be mounted in a 10" cabinet. With its standardized dimensions, it is suitable for easy snap-in mounting of twelve Keystone modules.

## Specification

- 12 Keystone ports 19.2 x 14.9 mm
- For mounting in 10" cabinets, 1 U
- Integrated name plate
- Material: metal
- Colour: black
- Dimensions (LxWxH): ca. 254 x 43.6 x 9.9 mm

Package content