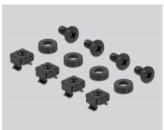

## Package content

- 19" DIN rail panel
- 4 x screws
- 4 x caged nut
- 4 x washers