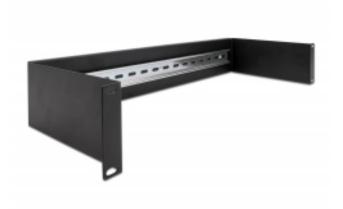

# Delock 19" DIN rail Panel 2U black

## Description

This DIN rail panel by Delock can be mounted into a 19" cabinet and can be used as a mounting system, e.g. for power supplies, screw terminals and interface modules.

## **Specification**

- For mounting in 19" network cabinet, 2U
- DIN rail 35 mm
- · Material: metal
- · Colour: black
- Dimensions (LxWxH): ca. 482 x 180 x 90 mm