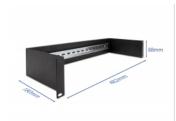

## **Specification**

- For mounting in 19" network cabinet, 2U
- DIN rail 35 mm
- · Material: metal
- · Colour: black
- Dimensions (LxWxH): ca. 482 x 180 x 90 mm