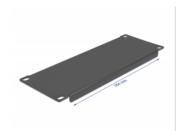

## **Specification**

- For mounting in 10" network cabinet, 2U
- Colour: black
- · Material: metal
- Dimensions (LxWxH): ca. 254.0 x 88.5 x 10.0 mm