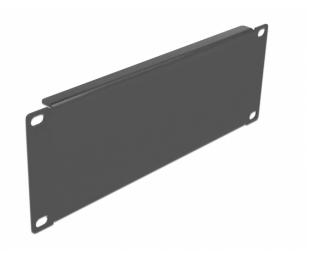

# 10" Network Cabinet Blind Cover 2U black

### Description

This blind cover by Delock is suitable for installation in a 10" network cabinet. It closes open areas in the network cabinet

## **Specification**

- For mounting in 10" network cabinet, 2U
- Colour: black
- · Material: metal
- Dimensions (LxWxH): ca. 254.0 x 88.5 x 10.0 mm