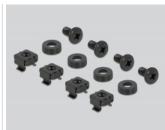

### Package content

- 10" routing panel
- 4 x screws
- 4 x caged nut
- 4 x washers