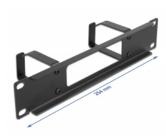

# 10" Cable Management Routing Panel with opening and 2 hooks 1U black

### Description

This routing panel by Delock is suitable for installation in a 10" network cabinet.

#### Proper laying of cables

The network cables are simply routed from the front to the rear and the network cabinet leaves a tidy overall impression.

#### Cable routing hook for optimal cable management

With the solid hooks the patch cords can be neatly routed horizontally.

### Front with opening

The panel is equipped with an opening to allow easy cable access.

# **Specification**

- For mounting in 10" network cabinet, 1U
- · Panel with 2 hooks
- · Front with opening
- · Colour: black
- · Material: metal
- Dimensions (LxWxH): ca. 254.0 x 77.5 x 44.0 mm