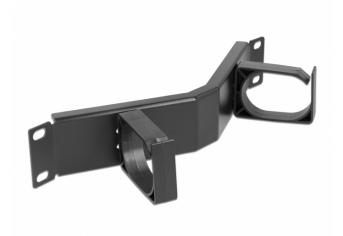

## 10" Cable Management Routing Panel with 2 hooks angled 1U black

Description

This routing panel by Delock is suitable for installation in a 10" network cabinet.

**Cable routing hook for optimal cable management** With the solid hooks the patch cords can be neatly routed horizontally.

## Specification

- For mounting in 10" network cabinet, 1U
- · Panel angled with 2 hooks
- Colour: black
- Material: metal
- Dimensions (LxWxH): ca. 254.0 x 60.0 x 44.0 mm

Package content

- 10" routing panel
- 4 x screws
- 4 x caged nut
- 4 x washers