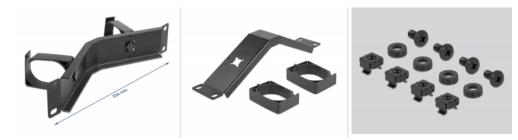

## Specification

- For mounting in 10" network cabinet, 1U
- · Panel angled with 2 hooks
- Colour: black
- Material: metal
- Dimensions (LxWxH): ca. 254.0 x 60.0 x 44.0 mm

Package content

- 10" routing panel
- 4 x screws
- 4 x caged nut
- 4 x washers