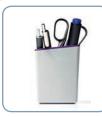

## **PEN CUP**

# High-quality. Elegant. Neat.

Attractive pen pot for pens, scissors, highlighters, etc. Robust design with silk-gloss finish. Extremely stable even when full. Dimensions: 79 x 100 x 79 mm (W x H x D)

12 purple 1 piece