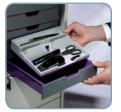

# **JOB CASE**

- > lid with compartment tray
- > compact and mobile
- > safe clip lock
- > removable pen tray

### Compact. Variable. Mobile.

Compact case for the safe transportation of PC accessories and small utensils such as chargers, plugs, laser pointers, pens, etc, with removable pen tray. Dimensions: 122 x 62 x 235 mm (W x H x D)