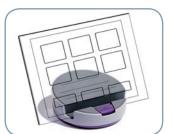

# **JOB CASE**

- > lid with compartment tray
- > compact and mobile
- > safe clip lock
- > removable pen tray

### Compact. Variable. Mobile.

Compact case for the safe transportation of PC accessories and small utensils such as chargers, plugs, laser pointers, pens, etc, with removable pen tray. Dimensions: 122 x 62 x 235 mm (W x H x D)