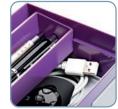

# **JOB CASE**

- > lid with compartment tray
- > compact and mobile
- > safe clip lock
- > removable pen tray

### Compact. Variable. Mobile.

Compact case for the safe transportation of PC accessories and small utensils such as chargers, plugs, laser pointers, pens, etc, with removable pen tray. Dimensions: 122 x 62 x 235 mm (W x H x D)

# 7612

12 purple

1 piece