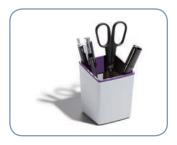

## **PEN CUP**

# High-quality. Elegant. Neat.

Attractive pen pot for pens, scissors, highlighters, etc. Robust design with silk-gloss finish. Extremely stable even when full. Dimensions: 79 x 100 x 79 mm (W x H x D)

12 purple 1 piece