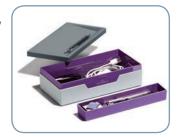

### **DESK ORGANIZER**

- > two spacious storage compartments for office utensils
- ➤ rubber-padded compartment for tablet or Smartphone
- > concealed cable duct for charging cable
- > matches VARICOLOR® drawer box

### **DESK ORGANIZER** Practical. Diverse. Tidy.

Compact storage tray for desk or drawer. Two large storage areas. Integrated mount for tablet and smartphone with cable tidy. Suitable for DURABLE VARICOLOR® drawer boxes.