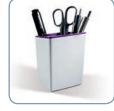

## **PEN CUP**

# High-quality. Elegant. Neat.

Attractive pen pot for pens, scissors, highlighters, etc. Robust design with silk-gloss finish. Extremely stable even when full. Dimensions: 79 x 100 x 79 mm (W x H x D)

12 purple 1 piece