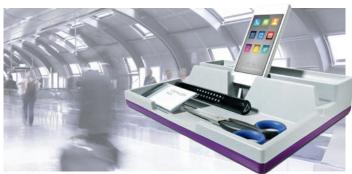

NEW WORK.
NEW PLACES.
YOUR TOOLS

SMART OFFICE – a system perfectly geared to meet the demands of today's flexible working world. Mobile products for Smartphones and tablets, and a variable transport and storage box for utensils offer a great variety of options for organisation and storage. The SMART OFFICE range is the innovative solution which offers maximum flexibility and convenience to the growing sector of mobile workers. The product line for mobile workers and flexible workplaces.

### **DESK ORGANIZER**

- > two spacious storage compartments for office utensils
- ➤ rubber-padded compartment for tablet or Smartphone
- > concealed cable duct for charging cable
- > matches VARICOLOR® drawer box

### **PEN CUP**

- > extra-large storage capacity
- > user-friendly design
- > elegant, satin-finished surface
- > high stability