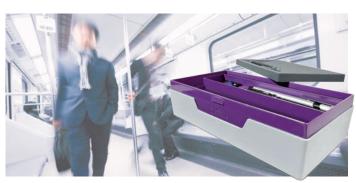

# **JOB CASE**

- > lid with compartment tray
- > compact and mobile
- > safe clip lock
- > removable pen tray

### Compact. Variable. Mobile.

Compact case for the safe transportation of PC accessories and small utensils such as chargers, plugs, laser pointers, pens, etc, with removable pen tray. Dimensions: 122 x 62 x 235 mm (W x H x D)

# 7612

12 purple

1 piece