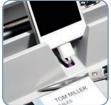

# **TABLET BASE**

- >rotatable by 360°
- > non-slip base for the tablet
- ➤ sturdy, rubber-padded recess to insert the tablet also with its protective cover
- > locking key and locking mechanism for the rotation

### Stable. Rotatable. Innovative.

The perfect solution for presentations using tablets. Rotatable through 360°, with an easy-press button that locks the base in any position. Tablets can be mounted in portrait or landscape format.