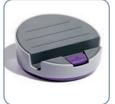

# 7613 12 purple 17 1 piece

**JOB CASE** 

### Compact. Variable. Mobile.

Compact case for the safe transportation of PC accessories and small utensils such as chargers, plugs, laser pointers, pens, etc, with removable pen tray. Dimensions: 122 x 62 x 235 mm (W x H x D)