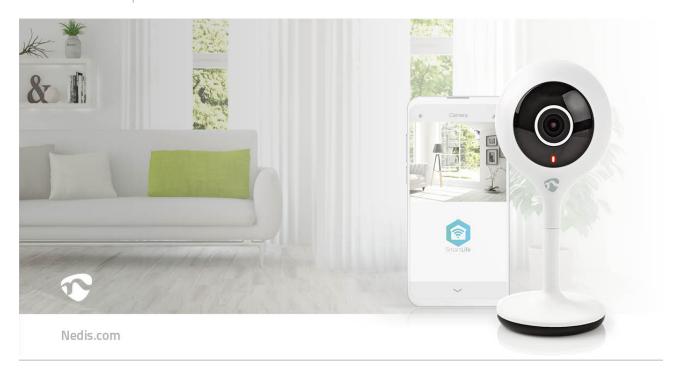

This easy to use Smart Indoor IP Camera with a flexible, bendy design can be simply connected to your existing Wi-Fi network to monitor rooms of your house and record any sound or motion, whether you are at home or on the road. The Nedis® SmartLife app notifies you in case of movement and noise, so you can intervene in time.

#### Full HD Resolution

You can keep an eye and react to everything you see in real time via the app. Thanks to the micro SD slot, you can store recordings on a micro SD card up to 128 GB (not included). It records in Full HD resolution (1920x1080 pixels) for complete clarity of the images captured. There is also an option to save the video material in our app via a cloud solution.

Reacts to movement and sound

#### Features

- Smart IP Indoor Camera responds automatically to record any motion or sound in your room
- Easy to connect directly into your Wi-Fi network no separate hub required
- Ideal for mobile monitoring of home, pets, children, etc.
- Motion and sound detection, both with adjustable sensitivity
- Two-way communication to hear and speak to those in the room
- Full HD resolution for crystal-clear footage capture
- Night vision function offering a range of approx.
  5.0 m.