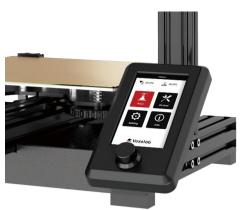

#### Color Screen with Rotary Knob

Color screen with rotary knob is simple and easy to operate, user-friendly operation system, Chinese/ English bilingual screen language, make sure the smooth using experience.