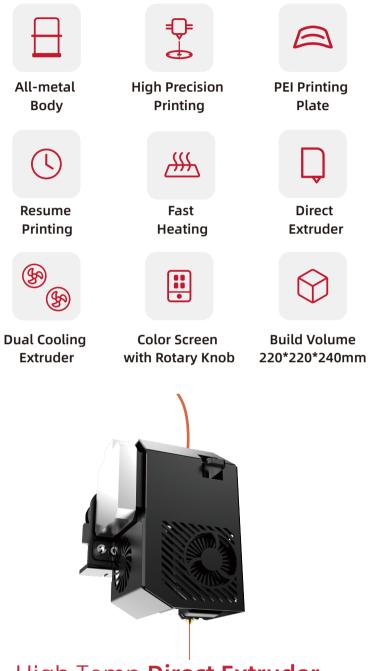

Direct Extruder/PEI Printing Plate/ High temperature print Aquila S2 follows the classic all-metal appearance of the Aquila series, with a newly upgraded high temperature direct extruder and PEI flexible build plate, which is durable and easy to maintain.

The addition of a PEI flexible build plate makes it easy to remove models without any tools. Open-source design to meet the needs of DIY enthusiasts.

## High Temp Direct Extruder

Direct extruding, loading is more quickly. The temperature of extruder can up to **300°**C, it helps to provide more possibilities of 3D printing for you. Dual cooling fan, improve the printing accuracy and success rate.

#### **PEI Printing Plate**

Gold PEI plate, anti-warping edge, easy for model removal. Magnetic sticker owns a strong magnetic force to make sure it is durable.

### **Resume Printing**

No fear of unexpected power off, accurate printing can be continued after power is switched on.

#### Color Screen with Rotary Knob

Color screen with rotary knob is simple and easy to operate, user-friendly operation system, Chinese/ English bilingual screen language, make sure the smooth using experience.