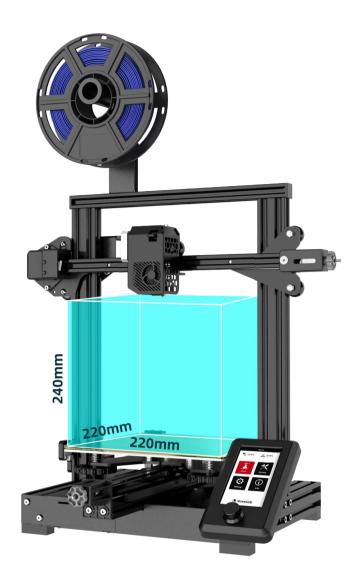

Direct Extruder/PEI Printing Plate/ High temperature print Aquila S2 follows the classic all-metal appearance of the Aquila series, with a newly upgraded high temperature direct extruder and PEI flexible build plate, which is durable and easy to maintain.

The addition of a PEI flexible build plate makes it easy to remove models without any tools. Open-source design to meet the needs of DIY enthusiasts.



## High Temp Direct Extruder

Direct extruding, loading is more quickly. The temperature of extruder can up to **300°**C, it helps to provide more possibilities of 3D printing for you. Dual cooling fan, improve the printing accuracy and success rate.



240mm

220mm

220mm

#### **PEI Printing Plate**

Gold PEI plate, anti-warping edge, easy for model removal. Magnetic sticker owns a